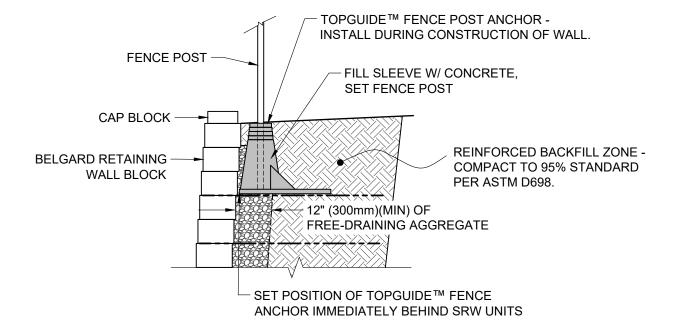

This drawing is for illustrative purposes only and should not be used for construction without the signature of a registered professional engineer.

Belgard Retaining Wall System
FENCE CROSS SECTION W/ TOPGUIDE™