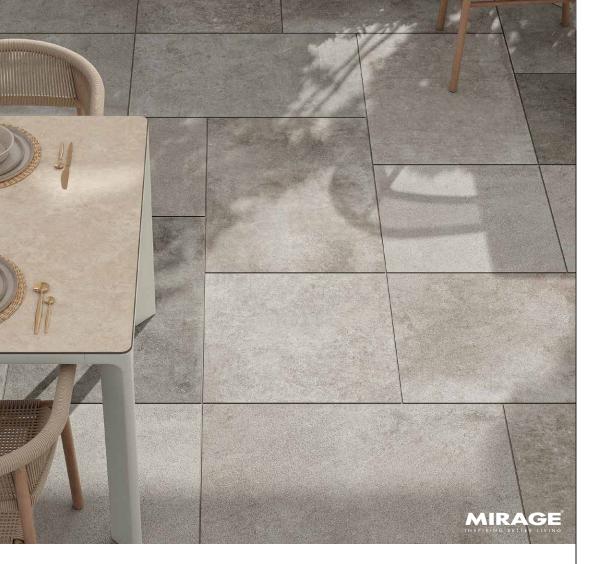

## DIJON

STONE FINISH

ALL THE CHARM OF AGE-OLD BURGUNDY LIMESTONE WITH A CONTEMPORARY EDGE

## **⊙** FEATURES & BENEFITS

- Variations in tone reflect the unique elegance of limestone
- Break strength up to 3,000 lbs.
- High density and ultra-low absorption rate creates a tight surface texture and fends off surface mold, moss, dirt and other types of stains
- Faster installation with modular porcelain products
- Unaffected by alkalis, acids, chemical agents, salt and other de-icing materials
- Can be cleaned with normal household cleaners and even pressure washed with a low pressure washing device\*
- Structured top textures create non-slip surfaces
- Freeze thaw resistant—100% frost-free and properties remain unaltered at temperatures ranging from -51.1° to +60°C (-60°F to +140°F)