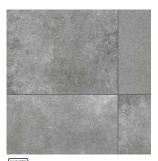

## DIJON

STONE FINISH

ALL THE CHARM OF AGE-OLD BURGUNDY LIMESTONE WITH A CONTEMPORARY EDGE

## **⊙** FEATURES & BENEFITS

- Variations in tone reflect the unique elegance of limestone
- Break strength up to 3,000 lbs.
- High density and ultra-low absorption rate creates a tight surface texture and fends off surface mold, moss, dirt and other types of stains
- Faster installation with modular porcelain products
- Unaffected by alkalis, acids, chemical agents, salt and other de-icing materials
- Can be cleaned with normal household cleaners and even pressure washed with a low pressure washing device\*
- Structured top textures create non-slip surfaces
- Freeze thaw resistant—100% frost-free and properties remain unaltered at temperatures ranging from -51.1° to +60°C (-60°F to +140°F)