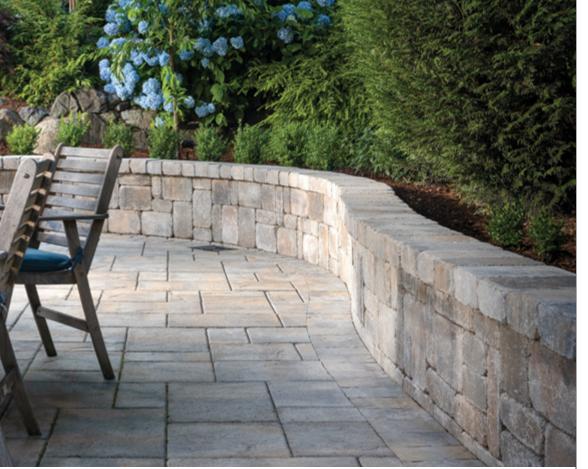

# WESTON STONE

MULTI-PIECE & UNIVERSAL

NATURAL STONE APPEARANCE ALLOWS FOR A WIDE RANGE OF APPLICATIONS AND DESIGN **OPTIONS** 

## 

- Single size or multi-piece wall system for increased installation flexibility
- Universal wall units can be used in conjunction with multi-piece modular units
- Plantable wall designs & columns can be easily created
- Build curved or straight walls
- · Build freeform walls with minimal cuts
- Can be used to build gravity walls up to 2 feet high\*, including the buried course
- · Minimum outside radius, measured on the top course to the front of the units: 5 feet
- · Minimum inside radius, measured on the base course to the front of the units: 3 feet