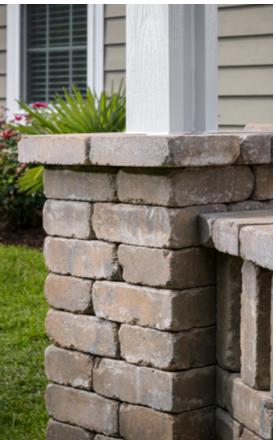

# WESTON STONE

MULTI-PIECE & UNIVERSAL

NATURAL STONE APPEARANCE ALLOWS FOR A WIDE RANGE OF APPLICATIONS AND DESIGN **OPTIONS** 

## 

- Single size or multi-piece wall system for increased installation flexibility
- Universal wall units can be used in conjunction with multi-piece modular units
- Plantable wall designs & columns can be easily created
- Build curved or straight walls
- · Build freeform walls with minimal cuts
- Can be used to build gravity walls up to 2 feet high\*, including the buried course
- · Minimum outside radius, measured on the top course to the front of the units: 5 feet
- · Minimum inside radius, measured on the base course to the front of the units: 3 feet