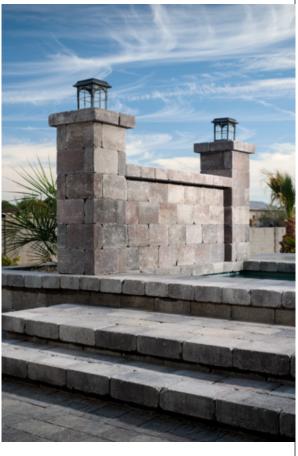

# WESTON STONE

MULTI-PIECE & UNIVERSAL

NATURAL STONE APPEARANCE ALLOWS FOR A WIDE RANGE OF APPLICATIONS AND DESIGN **OPTIONS** 

## 

- Single size or multi-piece wall system for increased installation flexibility
- Universal wall units can be used in conjunction with multi-piece modular units
- Plantable wall designs & columns can be easily created
- Build curved or straight walls
- · Build freeform walls with minimal cuts
- Can be used to build gravity walls up to 2 feet high\*, including the buried course
- · Minimum outside radius, measured on the top course to the front of the units: 5 feet
- · Minimum inside radius, measured on the base course to the front of the units: 3 feet