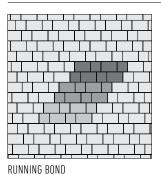

# APPIAN-STONE

OLD WORLD PAVER WITH A WIDE RANGE OF COLOR BLENDS



#### <page-header> PALLET LAYOUT



## **⊙** FEATURES & BENEFITS

- Classic style perfectly suited for almost any aesthetic and application
- · Gently rounded corners with smooth pillow-top surface
- Can be utilized to construct an ADA-compliant pavement
- Two-piece system with accent option available on separate pallet (60 mm only)

### SHAPES & SIZES

#### APPIAN TILE 2-PIECE COMBO 30MM\*



6 x 6 x 13/16



6 x 9 x 13/16

#### **APPIAN 2-PIECE COMBO 60MM**



6 x 6 x 23/8



6 x 9 x 23/8

#### **APPIAN 2-PIECE COMBO 80MM**



6 x 6 x 31/8



6 x 9 x 31/8

#### \* Products under 60MM are not recommended for vehicular use.

# LAYING PATTERNS





2-PIECE PATTERN

















T<sub>3</sub>D