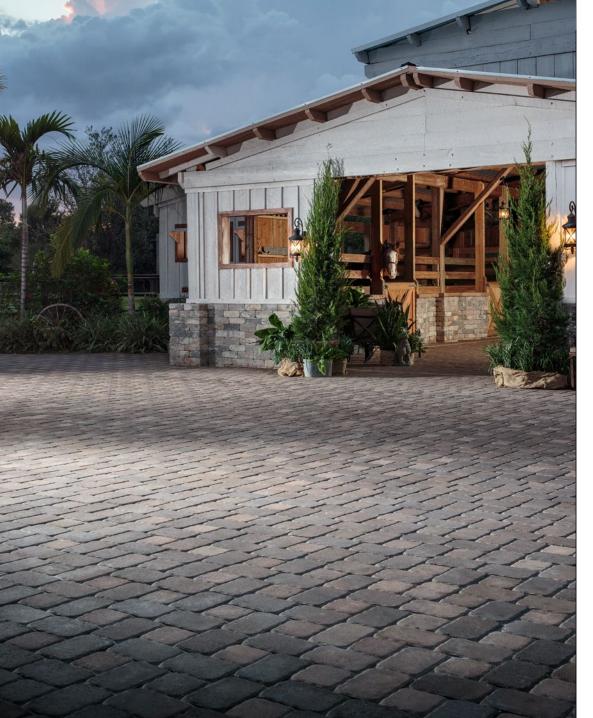

# APPIAN-STONE

OLD WORLD PAVER WITH A WIDE RANGE OF COLOR BLENDS

## **⊙** FEATURES & BENEFITS

- Classic style perfectly suited for almost any aesthetic and application
- · Gently rounded corners with smooth pillow-top surface
- Can be utilized to construct an ADA-compliant pavement
- Two-piece system with accent option available on separate pallet (60 mm only)