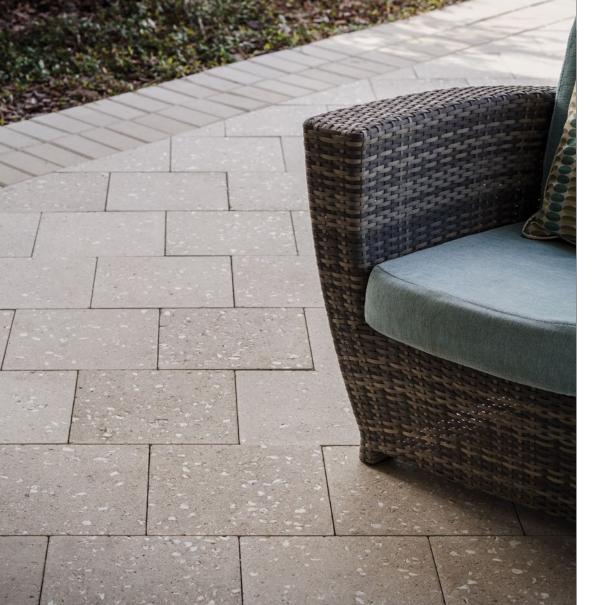

## **OCEANSIDE** SERIES

PAVERS/SLABS/TILES

EXPOSED COQUINA AND OYSTER SHELLS PROVIDE TOUCHES OF NATURAL BEAUTY

## **⊙** FEATURES & BENEFITS

- Available in multiple sizes to create multiple patterns
- · Unique designs
- Can be utilized to construct an ADAcompliant pavement