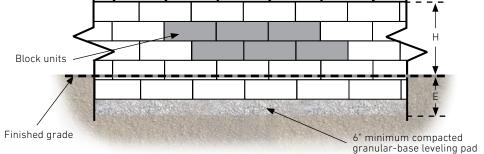

# **PATTERN OPTION 2** Cap units Block units Finished grade 6" minimum compacted granular-base leveling pad

BLOCK

4 x 20 x 10

2 x 20 x 13