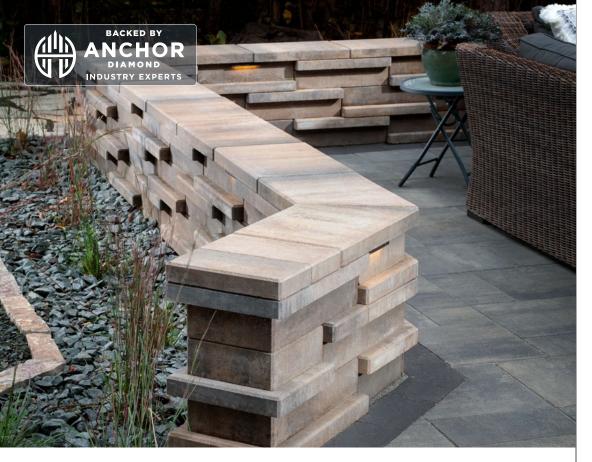

# **MELVILLE**\* WALL

WALL SYSTEM

SMOOTH TEXTURE AND SUBTLE CHAMFER PRODUCE A TRULY MODERN WALL

### 

- Matching cap provides a seamless aesthetic
- Integrate cap into wall design to create depth and custom appearance (as pictured)
- Multiple installation patterns.
- Pairs well with Melville Plank, Paver, and Curb products
- On-trend color offering complements any project
- Simplistic design allows for easy installation of walls and other outdoor features
- 2 foot maximum height is perfect for garden and planter walls