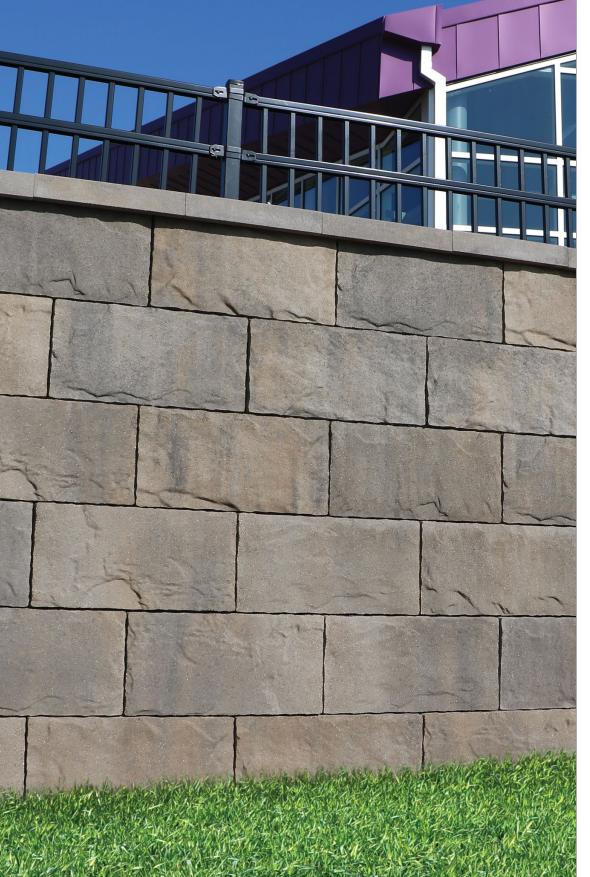

# MEGA-TANDEM

3-IN-1 WALL SYSTEM

MULTIPLE WALL DEPTHS IN A SINGLE SYSTEM FOR ULTIMATE **DESIGN FLEXIBILITY** 

# 

- Twelve different facial textures
- System batter of 2.4° or 1/2" of setback per course
- Build straight or curved retaining and freestanding walls
- Designed to maximize product shipments
- Polypropylene connecting members
- Engineered 90 degree corners
- Allows for gravity walls up to 10' tall including buried course\*
- Taller walls can be built by incorporating geosythetic reinforcement when designed by a qualified engineer