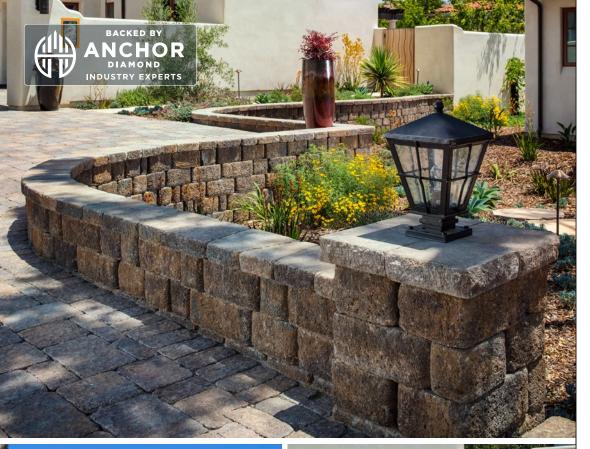

## **CASTLEMANOR RUSTIC**

FRFFSTANDING/RFTAINING

VERSATILE MULTI-PIECE WALL SYSTEM WITH ROUGH-HEWN STONE LOOK

## **⊙** FEATURES & BENEFITS

- · Multi-piece wall system for increased installation flexibility
- · Ideal for small freestanding walls, parapet walls, seat benches, pilasters, columns and outdoor living environments
- Build curved or straight, freestanding or retaining walls
- Each unit can be used as an exposed end unit or a 90° corner unit for less cuts
- · No patterns required for random look
- Used for gravity walls up to 2.5 feet\* at a near vertical batter or 3 feet\* using the 9.5 degree batter/1 inch setback per unit option.
- Taller walls can be built using geosynthetic reinforcement when designed by a qualified engineer.
- · Minimum outside radius of 5 feet
- · Minimum inside radius of 3 feet