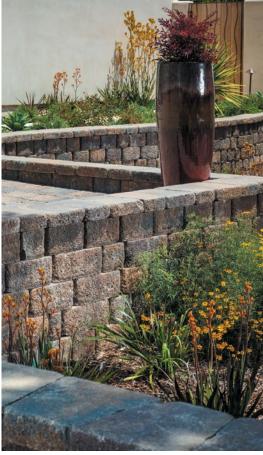

## **CASTLEMANOR RUSTIC**

FRFFSTANDING/RFTAINING

VERSATILE MULTI-PIECE WALL SYSTEM WITH ROUGH-HEWN STONE LOOK

## **⊙** FEATURES & BENEFITS

- · Multi-piece wall system for increased installation flexibility
- · Ideal for small freestanding walls, parapet walls, seat benches, pilasters, columns and outdoor living environments
- Build curved or straight, freestanding or retaining walls
- Each unit can be used as an exposed end unit or a 90° corner unit for less cuts
- · No patterns required for random look
- Used for gravity walls up to 2.5 feet\* at a near vertical batter or 3 feet\* using the 9.5 degree batter/1 inch setback per unit option.
- Taller walls can be built using geosynthetic reinforcement when designed by a qualified engineer.
- · Minimum outside radius of 5 feet
- · Minimum inside radius of 3 feet