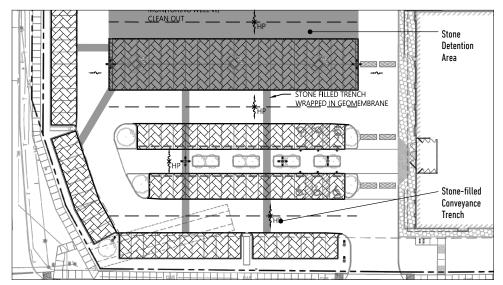

# Design solutions to meet any complex site challenge

The engineered system approach by Belgard Commercial offers tremendous value providing both a complete stormwater management system and fully functional driving surface. The Belgard Commercial team works side-by-side with the project team from concept through continuing maintenance. For more information schedule your lunch & learn today. Our team is always eager to explain the process and how we can help with construction details, project design, obtaining regulatory approvals, & more.