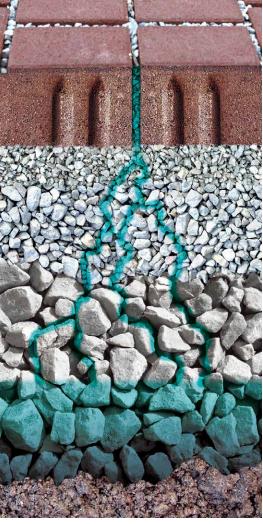

maintenance can improve stormwater management, optimize land use and reduce costs.

This system was developed to provide a green infrastucture solution and play a role in restoring the vital ecosystem. Our permeable pavers offer robust engineered systems to address both water quality and storage requirements, plus a heavy duty driving surface. These systems can be used in any area where an impervious surface is anticipated.

# Design solutions to meet any complex site challenge

The engineered system approach by Belgard Commercial offers tremendous value providing both a complete stormwater management system and fully functional driving surface. The Belgard Commercial team works side-by-side with the project team from concept through continuing maintenance. For more information schedule your lunch & learn today. Our team is always eager to explain the process and how we can help with construction details, project design, obtaining regulatory approvals, & more.