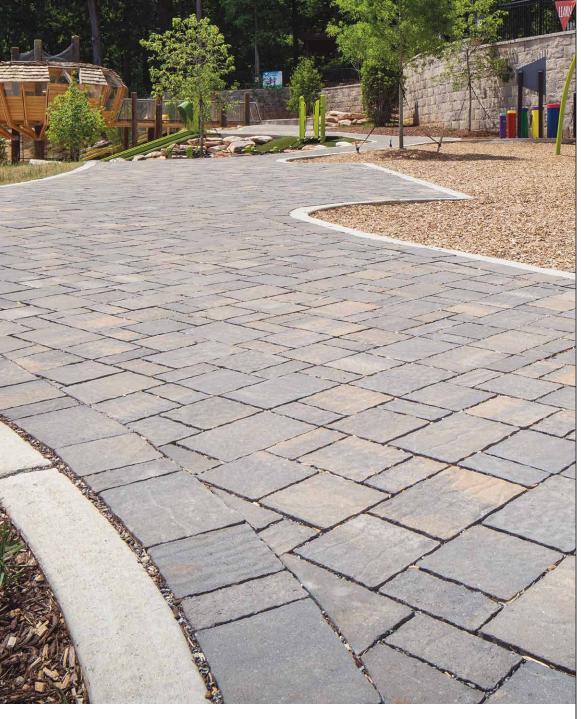

# ECO URBANA<sup>°</sup> PERMEABLE PAVER

CHISELED TEXTURES AND CONTOURS RECALL THE LOOK AND FEEL OF VINTAGE CUT STONE

# ✓ FEATURES & BENEFITS

- Clean cut stone texture with a natural appearance
- Three piece modular system for maximum versatility
- Suitable as a permeable paving system for residential and nonvehicular applications with proper open-grade aggregate bedding, base and joint material
- Ideal for walkways, patios and residential vehicular applications