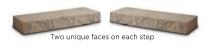

## **● FEATURES & BENEFITS**

- Each step unit has two unique faces on the rise. When nested together, the narrower joint creates a landing with excellent aesthetics.
- Smooth sides allow steps to be placed side by side for longer treads
- Double-sided texture on rise means steps can be rotated for optimal aesthetics
- Even bottom and consistent size offer installation ease
- Palletized for easy skid-steer loader removal
- Dry-cast production provides consistent color throughout the unit
- Subtly textures surface provides traction