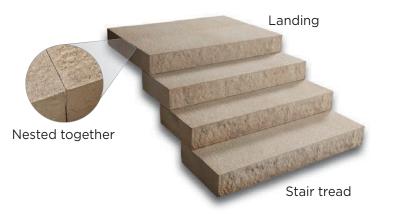

## **● FEATURES & BENEFITS**

- Each step unit has two unique faces on the rise. When nested together, the narrower joint creates a landing with excellent aesthetics.
- Smooth sides allow steps to be placed side by side for longer treads
- Double-sided texture on rise means steps can be rotated for optimal aesthetics
- Even bottom and consistent size offer installation ease
- Palletized for easy skid-steer loader removal
- Dry-cast production provides consistent color throughout the unit
- Subtly textures surface provides traction