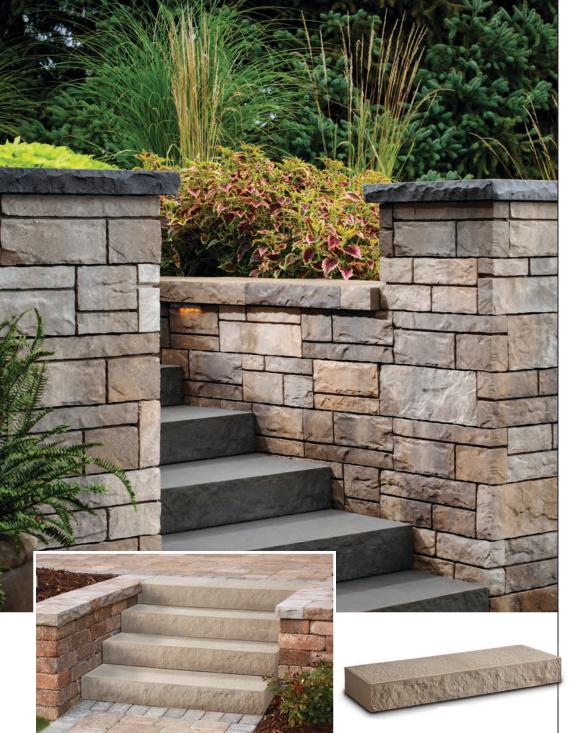

## **LANDINGS**\*

STEP UNIT

ADD GRAND STYLE WITH A QUARRIED LIMESTONE LOOK

## **● FEATURES & BENEFITS**

- Each step unit has two unique faces on the rise. When nested together, the narrower joint creates a landing with excellent aesthetics.
- Smooth sides allow steps to be placed side by side for longer treads
- Double-sided texture on rise means steps can be rotated for optimal aesthetics
- Even bottom and consistent size offer installation ease
- Palletized for easy skid-steer loader removal
- Dry-cast production provides consistent color throughout the unit
- Subtly textures surface provides traction

STEP UNIT Approx Dims (in)

Approx Weight

Coverage (sqft)

6 x 48 x 18 152 x 1219 x 457 mn

400