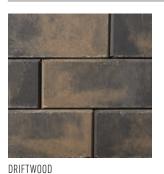

HAT OFFERS SLEEK LINES FOR A MID-CENTURY MODERN LOOK

## **⊘** SYSTEM ADVANTAGES

- · A complete system with corner blocks and matching cap for creating cohesive looks
- Provides unlimited design options when used in combination with the stone-faced AB Collection
- Hollow core design for easy handling
- Raised lip and notch lock each block into place for simple installation
- Offers affordable solutions for any scale project



# 옳 SHAPES & SIZES

### **AB METROPOLITAN CLASSIC**



7<sup>3/4</sup>" x 18" x 16" 197 x 257 x 304 mm

### AB METROPOLITAN LEFT CORNER



7<sup>3/4</sup>" x 8" x 16" 197 x 203 x 406 mm

#### **AB METROPOLITAN RIGHT CORNER**



7<sup>3/4</sup>" x 8" x 16" 197 x 203 x 406 mm

#### **AB METROPOLITAN 18" CAP**



4" x 18" x 12" 101 x 257 x 304 mm

## AVAILABLE COLORS





GRAY



THUNDERHEAD