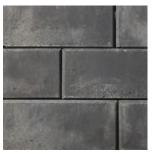

SLEEK LINES FOR A MID-CENTURY MODERN LOOK

## **⊘** SYSTEM ADVANTAGES

- · A complete system with corner blocks and matching cap for creating cohesive looks
- Provides unlimited design options when used in combination with the stone-faced AB Collection
- Hollow core design for easy handling
- Raised lip and notch lock each block into place for simple installation
- Offers affordable solutions for any scale project



# 옳 SHAPES & SIZES

### **AB METROPOLITAN CLASSIC**



7<sup>3/4</sup>" x 18" x 16" 197 x 257 x 304 mm

### AB METROPOLITAN LEFT CORNER



7<sup>3/4</sup>" x 8" x 16" 197 x 203 x 406 mm

#### **AB METROPOLITAN RIGHT CORNER**



7<sup>3/4</sup>" x 8" x 16" 197 x 203 x 406 mm

#### **AB METROPOLITAN 18" CAP**



4" x 18" x 12" 101 x 257 x 304 mm

## AVAILABLE COLORS





GRAY



THUNDERHEAD