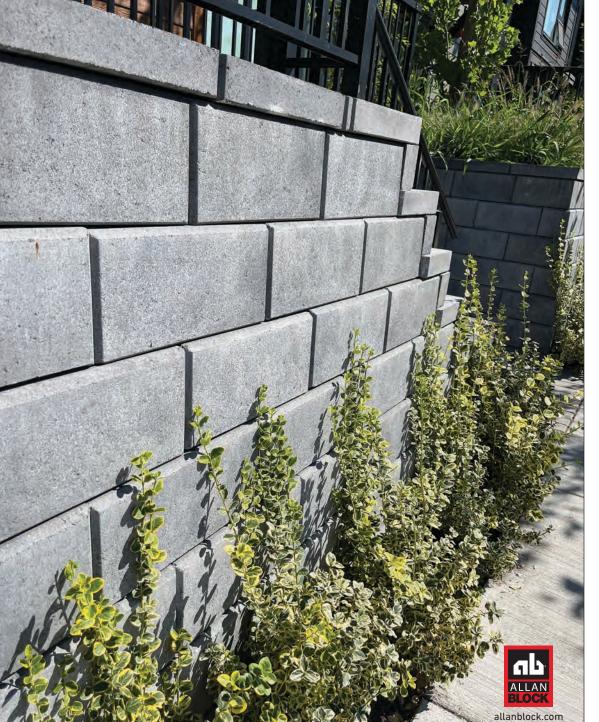

# AB **METROPOLITAN**\*

RETAINING WALL A SMOOTH, MODERN FACE THAT OFFERS SLEEK LINES FOR A MID-CENTURY MODERN LOOK

## **⊘** SYSTEM ADVANTAGES

- · A complete system with corner blocks and matching cap for creating cohesive looks
- Provides unlimited design options when used in combination with the stone-faced AB Collection
- Hollow core design for easy handling
- Raised lip and notch lock each block into place for simple installation
- Offers affordable solutions for any scale project