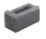

# AB **METROPOLITAN**\*

RETAINING WALL A SMOOTH, MODERN FACE THAT OFFERS SLEEK LINES FOR A MID-CENTURY MODERN LOOK

## **⊘** SYSTEM ADVANTAGES

- · A complete system with corner blocks and matching cap for creating cohesive looks
- Provides unlimited design options when used in combination with the stone-faced AB Collection
- Hollow core design for easy handling
- Raised lip and notch lock each block into place for simple installation
- Offers affordable solutions for any scale project



# 옳 SHAPES & SIZES

### **AB METROPOLITAN CLASSIC**



7<sup>3/4</sup>" x 18" x 16" 197 x 257 x 304 mm

### AB METROPOLITAN LEFT CORNER



7<sup>3/4</sup>" x 8" x 16" 197 x 203 x 406 mm

#### **AB METROPOLITAN RIGHT CORNER**



7<sup>3/4</sup>" x 8" x 16" 197 x 203 x 406 mm

#### **AB METROPOLITAN 18" CAP**



4" x 18" x 12" 101 x 257 x 304 mm

## AVAILABLE COLORS





GRAY



THUNDERHEAD