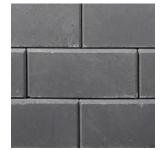

T OFFERS SLEEK LINES FOR A MID-CENTURY MODERN LOOK

## **⊘** SYSTEM ADVANTAGES

- · A complete system with corner blocks and matching cap for creating cohesive looks
- Provides unlimited design options when used in combination with the stone-faced AB Collection
- Hollow core design for easy handling
- Raised lip and notch lock each block into place for simple installation
- Offers affordable solutions for any scale project



# 옳 SHAPES & SIZES

### **AB METROPOLITAN CLASSIC**



7<sup>3/4</sup>" x 18" x 16" 197 x 257 x 304 mm

### AB METROPOLITAN LEFT CORNER



7<sup>3/4</sup>" x 8" x 16" 197 x 203 x 406 mm

#### **AB METROPOLITAN RIGHT CORNER**



7<sup>3/4</sup>" x 8" x 16" 197 x 203 x 406 mm

#### **AB METROPOLITAN 18" CAP**



4" x 18" x 12" 101 x 257 x 304 mm

## AVAILABLE COLORS





GRAY



THUNDERHEAD