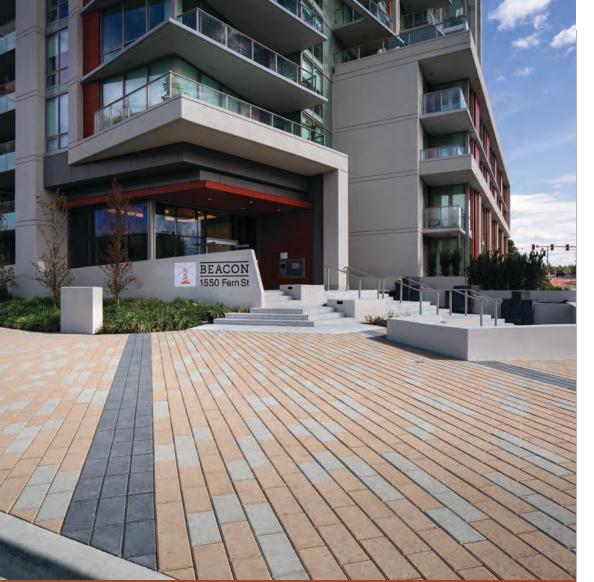

## 📥 LAYING PATTERNS

RUNNING BOND PATTERN

HOLLAND STONE

CLASSIC SHAPE, SMOOTH SURFACE FOR A TRADITIONAL LOOK