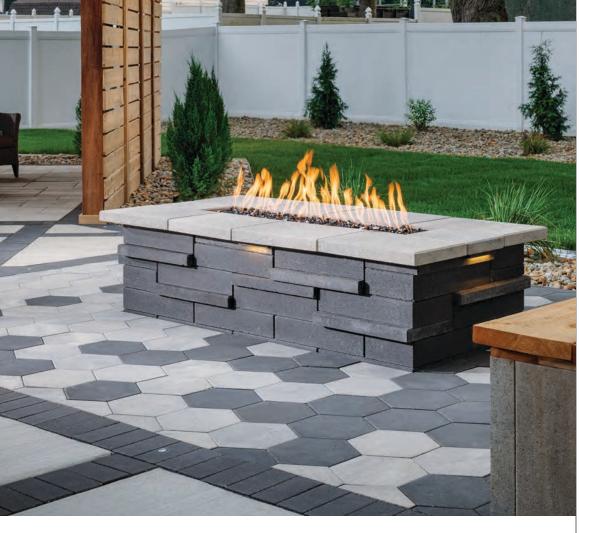

## 📥 LAYING PATTERNS





## GEOMETRIC Shapes

ADD VISUAL INTEREST TO BORDERS, INLAYS AND PATIOS

## ✓ FEATURES & BENEFITS

- True installed dimensions for optimal layout
- Clean lines and a modern architectural appearance
- Can be utilized to construct an ADA-compliant pavement
- 3 mm micro-chamfer width to minimize vibration and enhance wheelchair comfort
- Reduced cuts, installation time and waste
- Increased options for creative patterns
- Sizes compatible with Dimensions and Origins stone-textured line

## SHAPES & SIZES



Check with your local Belgard Representative for product availability and color options.



CANADA WEST British Columbia Alberta Manitoba Saskatchewan

For the most current product offering and technical references – go to www.BelgardCommercial.com

©2025 Oldcast