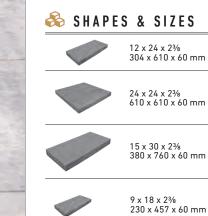

## ✓ FEATURES & BENEFITS

- True installed dimensions for optimal layout
- Clean lines and a modern architectural appearance
- Can be utilized to construct an ADAcompliant pavement
- 3 mm micro-chamfer width to minimize vibration and enhance wheelchair comfort
- Reduced cuts, installation time and waste
- Increased options for creative patterns
- Sizing compatible with other Dimensions sizes, Origins stonetextured line and Geometric Shapes