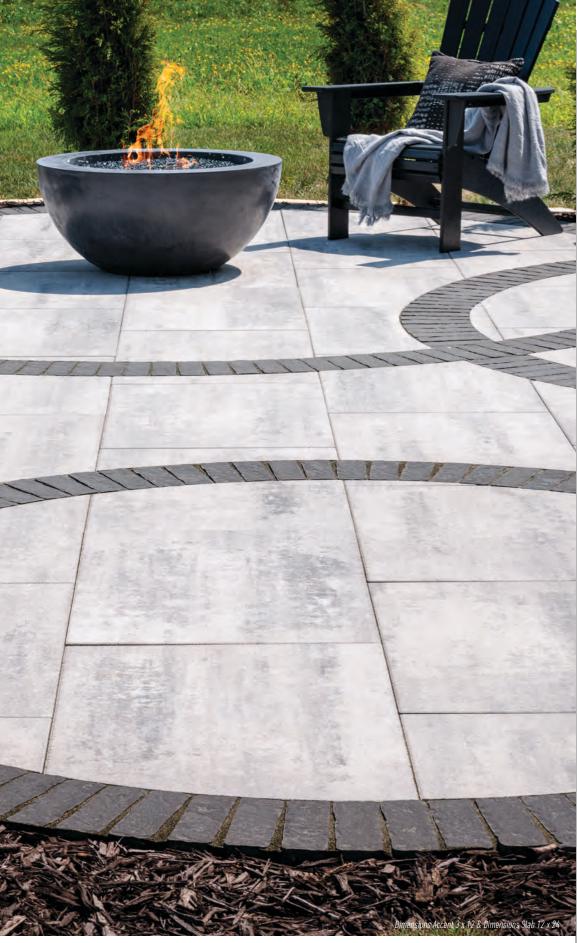

## **DIMENSIONS**<sup>®</sup> SLABS

CRISP, CLEAN LINES AND A SMOOTH SURFACE TO CREATE STUNNING CONTEMPORARY DESIGNS WITH MAXIMUM EFFICIENCY

## ✓ FEATURES & BENEFITS

- True installed dimensions for optimal layout
- Clean lines and a modern architectural appearance
- Can be utilized to construct an ADAcompliant pavement
- 3 mm micro-chamfer width to minimize vibration and enhance wheelchair comfort
- Reduced cuts, installation time and waste
- Increased options for creative patterns
- Sizing compatible with other Dimensions sizes, Origins stonetextured line and Geometric Shapes