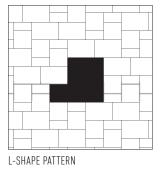

# 📥 LAYING PATTERNS

# ✓ FEATURES & BENEFITS

- True installed dimensions for optimal layout
- Clean lines and a modern architectural appearance
- Can be utilized to construct an ADAcompliant pavement
- 3 mm micro-chamfer width to minimize vibration and enhance wheelchair comfort
- · Reduced cuts, installation time and waste
- Increased options for creative patterns
- Sizing compatible with other Dimensions sizes, Origins stone-textured line and Geometric Shapes
- Pedestrian 60 mm
- Driveway 80 mm
- Match Driveway 80 mm with Patio & Walkways 60 mm