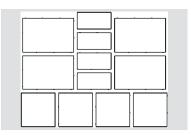

# 📥 LAYING PATTERNS







# DIMENSIONS 12 60MM | 80 MM

CRISP. CLEAN LINES AND A SMOOTH SURFACE TO CREATE STUNNING CONTEMPORARY DESIGNS WITH MAXIMUM EFFICIENCY

# 🗞 PALLET LAYOUT



# ✓ FEATURES & BENEFITS

- True installed dimensions for optimal layout
- Clean lines and a modern architectural appearance
- Can be utilized to construct an ADAcompliant pavement
- 3 mm micro-chamfer width to minimize vibration and enhance wheelchair comfort
- · Reduced cuts, installation time and waste
- Increased options for creative patterns
- Sizing compatible with other Dimensions sizes, Origins stone-textured line and Geometric Shapes
- Pedestrian 60 mm
- Driveway 80 mm
- Match Driveway 80 mm with Patio & Walkways 60 mm

# 🗞 SHAPES & SIZES

#### 60MM



12 x 18 x 2<sup>3</sup>/<sub>8</sub>" 304 x 457 x 60 mm



Check with your local Belgard Representative for product availability and color options.

CANADA WEST British Columbia Alberta Manitoba Saskatchewan

For the most current p