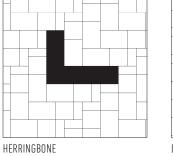

# 📥 LAYING PATTERNS

# ✓ FEATURES & BENEFITS

- True installed dimensions for optimal layout
- Clean lines and a modern architectural appearance
- Can be utilized to construct an ADAcompliant pavement
- 3 mm micro-chamfer width to minimize vibration and enhance wheelchair comfort
- · Reduced cuts, installation time and waste
- Increased options for creative patterns
- Sizing compatible with other Dimensions sizes, Origins stone-textured line and Geometric Shapes
- Pedestrian 60 mm
- Driveway 80 mm
- Match Driveway 80 mm with Patio & Walkways 60 mm