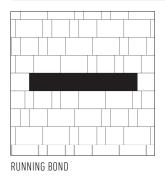

# 📥 LAYING PATTERNS

# ✓ FEATURES & BENEFITS

- True installed dimensions for optimal layout
- Clean lines and a modern architectural appearance
- Can be utilized to construct an ADAcompliant pavement
- 3 mm micro-chamfer width to minimize vibration and enhance wheelchair comfort
- · Reduced cuts, installation time and waste
- Increased options for creative patterns
- Sizing compatible with other Dimensions sizes, Origins stone-textured line and Geometric Shapes
- Pedestrian 60 mm
- Driveway 80 mm
- Match Driveway 80 mm with Patio & Walkways 60 mm