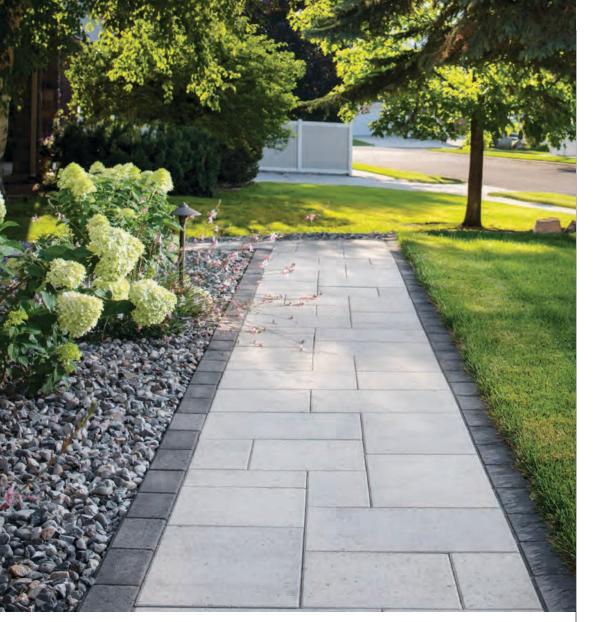

# 📥 LAYING PATTERNS

# ✓ FEATURES & BENEFITS

- True installed dimensions for optimal layout
- Clean lines and a modern architectural appearance
- Can be utilized to construct an ADAcompliant pavement
- 3 mm micro-chamfer width to minimize vibration and enhance wheelchair comfort
- · Reduced cuts, installation time and waste
- Increased options for creative patterns
- Sizing compatible with other Dimensions sizes, Origins stone-textured line and Geometric Shapes
- Pedestrian 60 mm
- Driveway 80 mm
- Match Driveway 80 mm with Patio & Walkways 60 mm