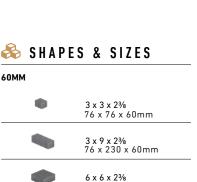

## 🗞 PALLET LAYOUT

3 X 12

152 x 152 x 60mm 6 x 12 x 2¾ 152 x 304 x 60 mm

6 X 6

3 X 3

BELGARD

For more info, visit BelgardCommercial.com

COMMERCIAL