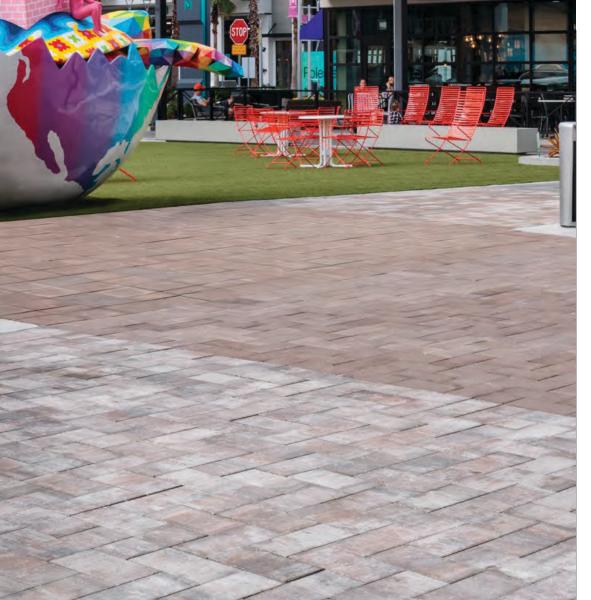

## **DIMENSIONS**\*

6X12PAVER 60MM | 80MM

SMOOTH FACE AND VERSATILE COLOR OPTOINS FOR BORDERS. ACCENTS AND TIMELESS DESIGNS