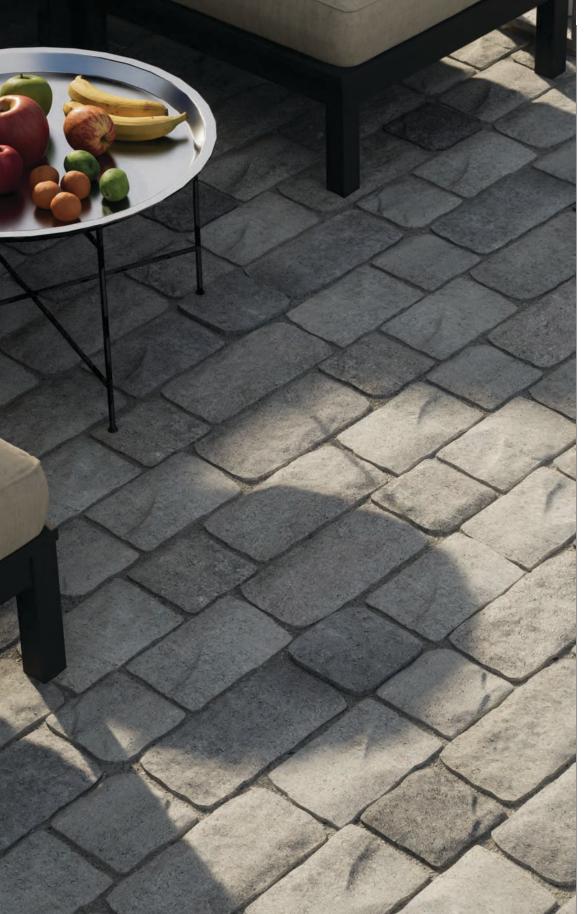

# **CHARLESTONE**\*

NATURAL STONE CLEFT FINISH WITH A CLASSIC TIME-WORN LOOK

#### 

- · Timeless look of hand-cobbled stone
- Sized in true 3-inch increments for simplified estimating and ordering
- Reduced cuts and waste
- Compatible in sizing with Origins™ and Dimensions™ paver lines
- · Pallet optimized for both mechanical and manual installation
- Ideal as a full paver field or as an accent or border course