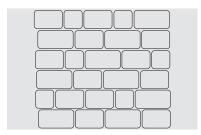

#### <page-header> PALLET LAYOUT

#### 

- · Timeless look of hand-cobbled stone
- Sized in true 3-inch increments for simplified estimating and ordering
- Reduced cuts and waste
- Compatible in sizing with Origins™ and Dimensions™ paver lines
- · Pallet optimized for both mechanical and manual installation
- Ideal as a full paver field or as an accent or border course