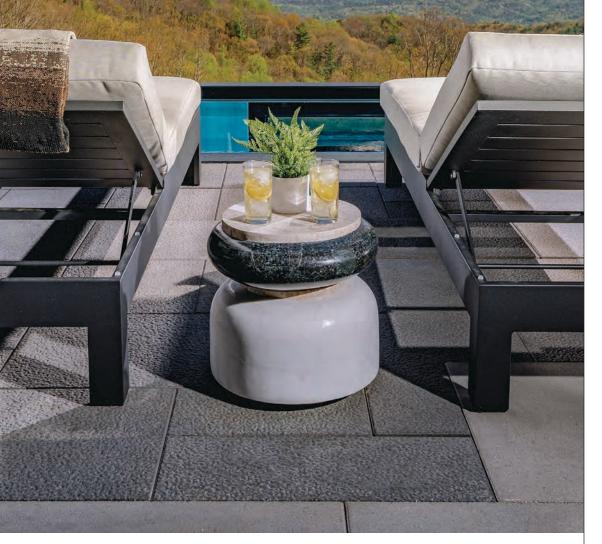

## **BASALT**<sup>\*</sup> PAVER

THE DISTINCTIVE CHARACTER OF FLAME-TEXTURED STONE MEETS DESIGN AND INSTALLATION EFFICIENCY

## ✓ FEATURES & BENEFITS

- Upscale texture of flamed or hammered stone
- Maximized pallet layout for jobsite efficiencies
- Reduced cuts, installation time and waste
- Simplified quoting and design of projects
- Uniform sizing in true 3-inch increments
- Modular sizing compatible with Origins<sup>™</sup> and Dimensions<sup>™</sup> paver lines