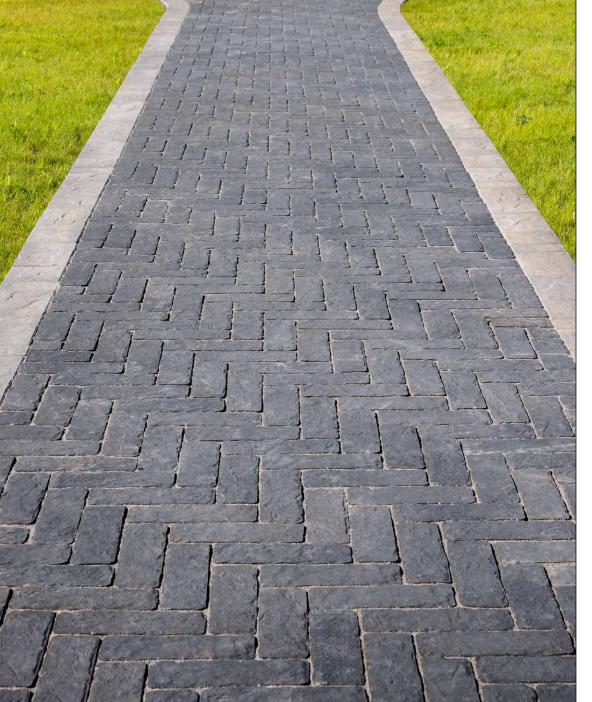

# **BROOKLYN**\*

THE TIMELESS LOOK AND FEEL OF WEATHERED STONE

### 

- Warm, weathered appearance and texture
- Ideal for patios, walkways and accents
- True installed dimensions for optimal layout
- Superior color technology provides rich color tones with lasting durability
- Sizing compatible with all Belgard modular paver lines. Look for the Modular Paver icon

MODULAR SIZING Sized in 3-inch increments for seamless integration