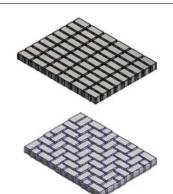

## LAYING PATTERNS

HERRINGBONE (MACHINE LAY)

BASKETWEAVE

Mechanical Installation Available

Machine lay, product will contain ½ units

Contact your local Belgard® representative for details and mechanical availability.