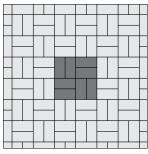

## LAYING PATTERNS

HERRINGBONE (MACHINE LAY)

BASKETWEAVE

Mechanical Installation Available

Machine lay, product will contain ½ units

Contact your local Belgard® representative for details and mechanical availability.