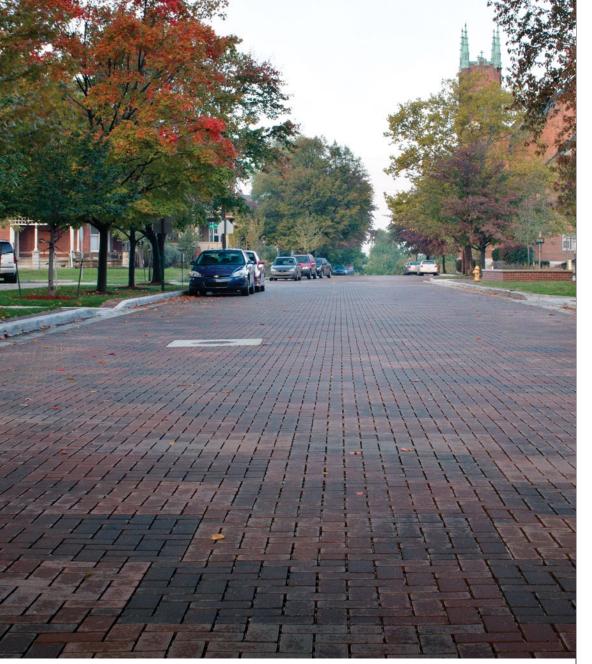

# AQUA ROC" II PERMEABLE PAVER

**ENVIRONMENTALLY AND** ECONOMICALLY SOUND FOR LONG-LASTING DURABILITY AND REDUCTION IN STORMWATER RUNOFF

#### 

- · Can eliminate stormwater runoff and improve water quality
- · Meets the requirements of ASTM C936
- Can be utilized to construct an ADA-compliant pavement
- Optimal joint openings for infiltration
- Can be mechanically or manually installed
- · Chamfer width: 3mm
- Joint width: 8mm
- Initial surface infiltration rate: >500 in/hr (varies based on joint infill gradation)
- Surface open area: 9%