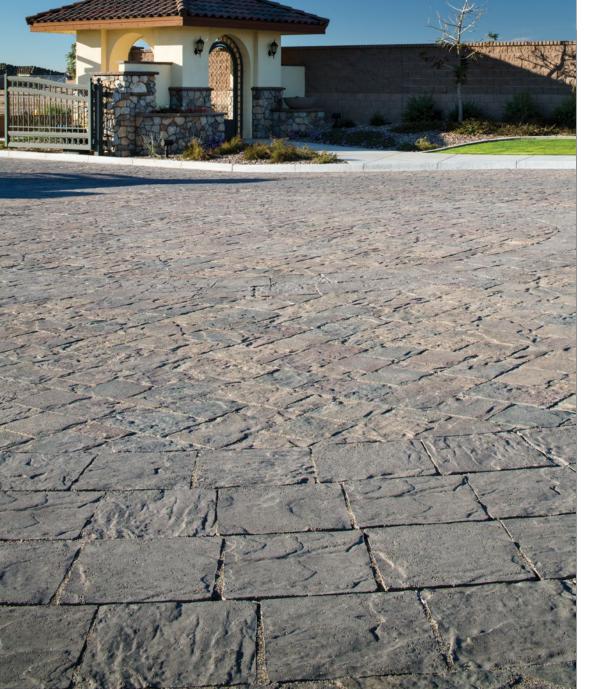

# MEGA-LAFITT\*

FLAGSTONE WITH THE STRENGTH AND LONG-TERM DURABILITY IN A LARGE-SCALE FORMAT

### **⊙** FEATURES & BENEFITS

- The look and feel of natural cut flagstone
- Large shapes allow for ample design flexibility
- Versatile 3-piece pattern that can be used with optional large square
- Strength and long-term durability, combined with style