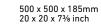

#### SIENASTONE 333

and the second se

1000 x 333 x 185mm 39 x 13 x 7¾ inch

SIENASTONE 500

1000 x 500 x 185mm 39 x 20 x 7¾ inch