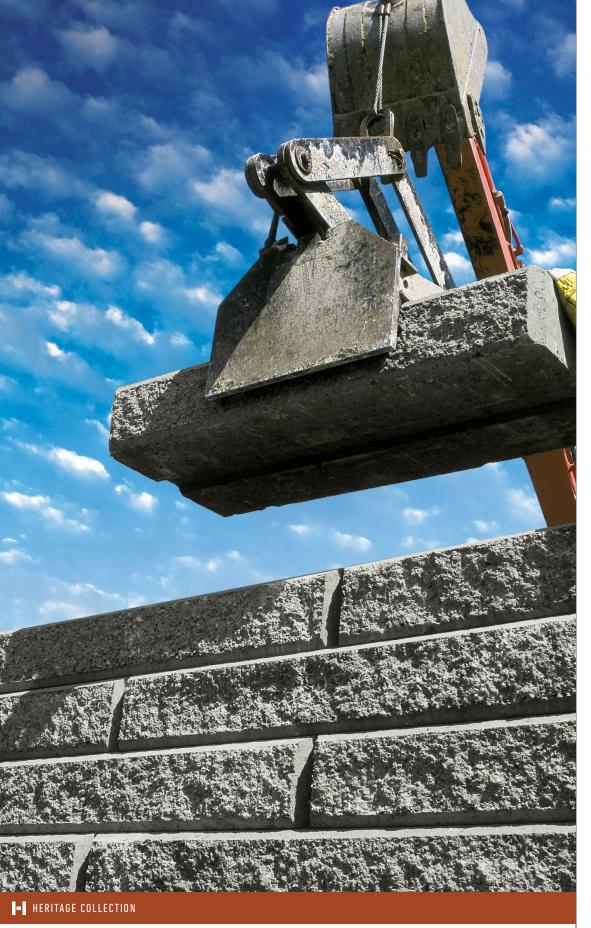

## SIENASTONE<sup>®</sup> LARGE SIZE AND SLEEK LINES ADD A CONTEMPORARY TWIST TO A CLASSIC SPLIT-FACE LOOK

## ✓ FEATURES & BENEFITS

- Traditional split face look with a streamlined profile
- Ideal for commercial and residential wall applications
- Easy to install
- Well-suited for load-bearing applications
- Can also be used for steps
  or stairs
- Large format sizing