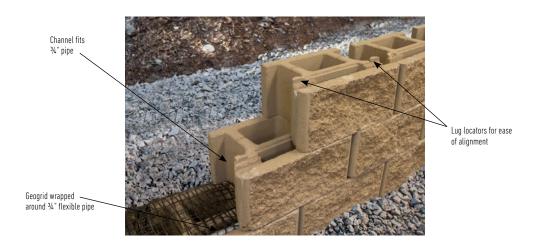

## **⊙** FEATURES & BENEFITS

- Front channel can accept up to 3/4" pipe to create a mechanical grid connection while maintaining a radius.
- Lug locators create 1.7° of batter to minimize setback and produce a near-vertical wall
- Top wall course can be installed up-side-down so that lugs nest within previous course for quick and easy capping
- Cores line up for easy filling and can accommodate light fencing when combined with additional engineered elements