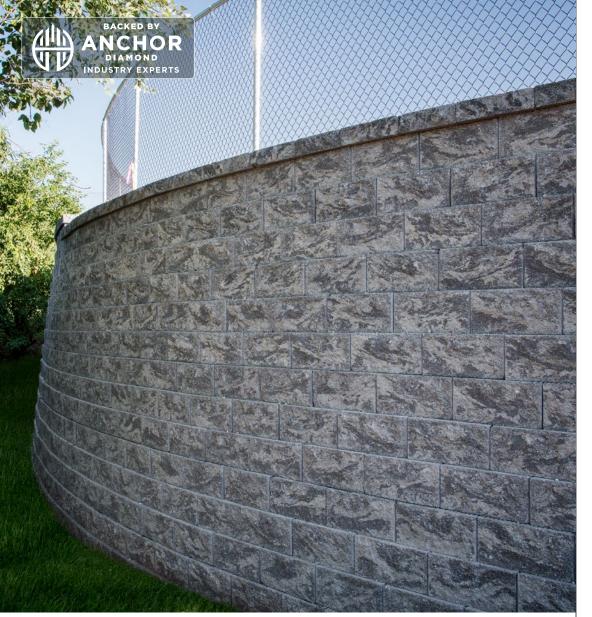

## GEOHOLD° PRO

RETAINING WALL

A NEAR-VERTICAL WALL DESIGNED TO MEET CONNECTION REQUIREMENTS FOR ACTIVE SEISMIC REGIONS

## **⊙** FEATURES & BENEFITS

- Front channel can accept up to 3/4" pipe to create a mechanical grid connection while maintaining a radius.
- Lug locators create 1.7° of batter to minimize setback and produce a near-vertical wall
- Top wall course can be installed up-side-down so that lugs nest within previous course for quick and easy capping
- Cores line up for easy filling and can accommodate light fencing when combined with additional engineered elements