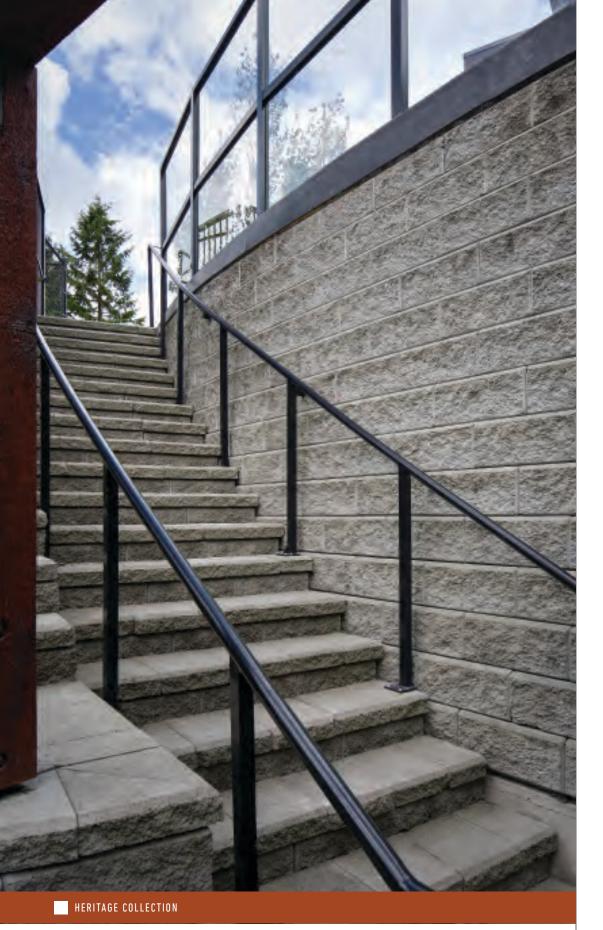

# AB° COLLECTION

RETAINING WALL

**BLENDS NATURALLY INTO ANY TERRAIN** 

## **⊘** FEATURES & BENEFITS

- · Simple, functional dry stack stone with classic lines to address any grade changes.
- Multiple sizes can be used individually or together creating a beautiful patterned walls.
- The raised lip and notch lock each block in place for simple, functional and dependable construction.
- Corners & Caps to provide beautiful finishing touches.