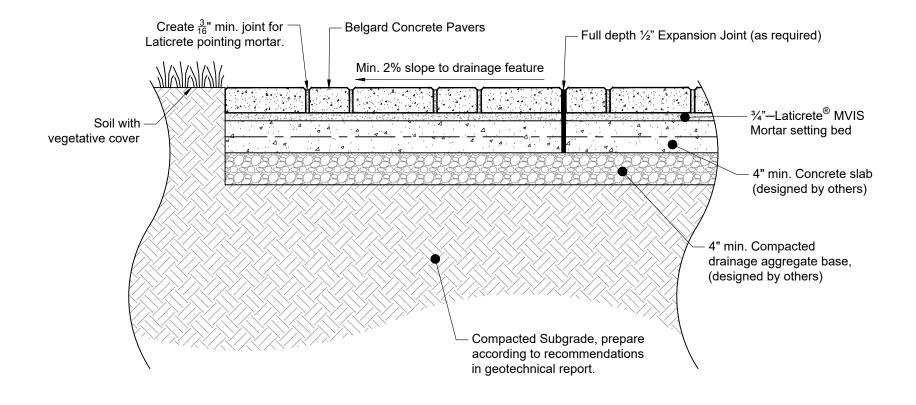

## Design Notes:

- 1. Cross section as shown is suitable for pedestrian and light vehicular applications. Contact Belgard Commercial for product selection guidance based on the intended traffic loading.
- 2. Depth of base, and thickness of concrete slab, subject to site specific conditions (traffic loading, soil conditions, groundwater levels, climatic conditions). Contact Belgard Commercial for design assistance.
- 3. A setting bed bond coat can be used to provide better adhesion to the underlying concrete base.
- 4. Install mortar setting bed and joints in conformance with Laticrete's installation guidelines.

Laticrete Mortar Set on Concrete Base

| Scale:    | Drawn by:       |
|-----------|-----------------|
| N.T.S.    | PCC             |
| Date:     | Drawing number: |
| 6/28/2023 | ICP_7a          |