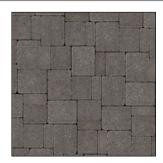

## LAYING PATTERNS

TYPE 1 & 2 - OFFSET RUNNER BOND Type 1 comprises 60% of total area Type 2 comprises 40% of total area

TYPE 1, 2 & 3 - RANDOM PATTERN Type 1 comprises 50% of total area Type 2 comprises 34% of total area Type 3 comprises 16% of total area

TYPE 1, 2 & 3 OFFSET RUNNER BOND Type 1 comprises 50% of total area Type 2 comprises 34% of total area Type 3 comprises 16% of total area

Check with your local Belgard Representative for product availability and colour options.