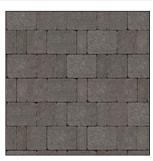

## LAYING PATTERNS

TYPE 1 & 2 - OFFSET RUNNER BOND Type 1 comprises 60% of total area Type 2 comprises 40% of total area

TYPE 1, 2 & 3 - RANDOM PATTERN Type 1 comprises 50% of total area Type 2 comprises 34% of total area Type 3 comprises 16% of total area

TYPE 1, 2 & 3 OFFSET RUNNER BOND Type 1 comprises 50% of total area Type 2 comprises 34% of total area Type 3 comprises 16% of total area

Check with your local Belgard Representative for product availability and colour options.