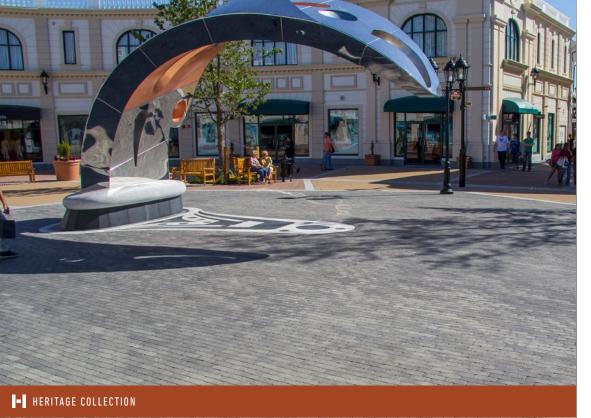

# COUNTRY STONE

**PAVER** 

OLD WORLD CHARM IN EVERY STEP WITH A PERFECTLY TEXTURED PAVER IN THREE SIZES.

### 

- · Distressed profile
- 3 sizes that can be used in modular patterns or individually
- Use as border or inlay
- Manufactured to CSA A231.2 specification
- Concrete strength: 8000 PSI (55 MPA)
- Absorption: Shall not exceed 5%