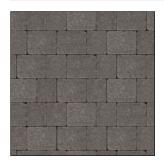

## LAYING PATTERNS

TYPE 1 & 2 - OFFSET RUNNER BOND Type 1 comprises 60% of total area Type 2 comprises 40% of total area

TYPE 1, 2 & 3 - RANDOM PATTERN Type 1 comprises 50% of total area Type 2 comprises 34% of total area Type 3 comprises 16% of total area

TYPE 1, 2 & 3 OFFSET RUNNER BOND Type 1 comprises 50% of total area Type 2 comprises 34% of total area Type 3 comprises 16% of total area

Check with your local Belgard Representative for product availability and colour options.