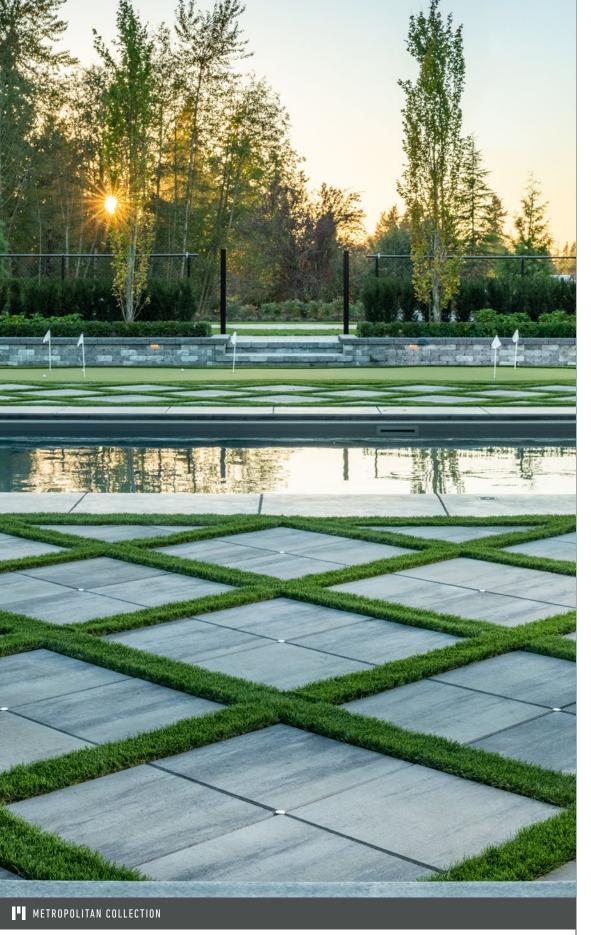

## **CORTEZ** SLAB

BRINGING MODERN DESIGN ELEMENTS IN RESIDENTIAL AND COMMERCIAL APPLICATIONS ALIKE

## **⊙** FEATURES & BENEFITS

- Ideal for inground and pedestal installations
- DuraFusion face mix colour profile
- Two sizes for virtually limitless design layouts
- Stunning colour blends
- Manufactured to CSA A231.2 specification
- Concrete strength: 8000 PSI (55 MPA)
- Absorption: Shall not exceed 5%

## SHAPES & SIZES

24 X 24

610 x 610 x 50mm 24 x 24 x 2"

18 X 18

457 x 457 x 50mm 18 x 18 x 2"