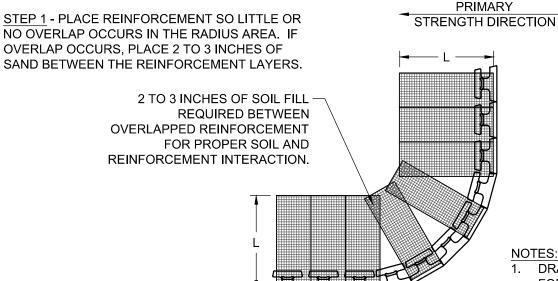

- DRAINAGE AGGREGATE NOT SHOWN FOR CLARITY.
- 2. MINIMUM RADIUS 5'-6" TO FACE

STEP 3 - PLACE REINFORCEMENT IN THE AREAS WHERE THE MARKS SHOW GAPS IN THE LOWER REINFORCEMENT PATTERN. CONTINUE NORMAL WALL CONSTRUCTION, REPEATING THESE STEPS AS NEEDED.