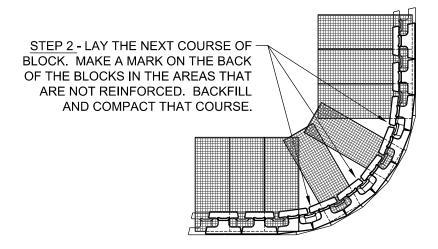

- DRAINAGE AGGREGATE NOT SHOWN FOR CLARITY.
- 2. MINIMUM RADIUS 5'-6" TO FACE

STEP 3 - PLACE REINFORCEMENT IN THE AREAS WHERE THE MARKS SHOW GAPS IN THE LOWER REINFORCEMENT PATTERN. CONTINUE NORMAL WALL CONSTRUCTION, REPEATING THESE STEPS AS NEEDED.