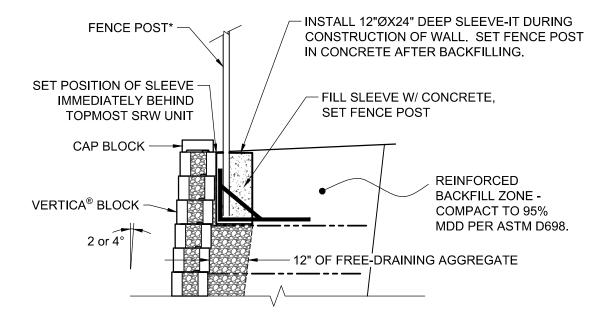

THE SLEEVE-IT PRODUCT SHALL BE EVENLY SPACED.
USE OF THE SLEEVE-IT SYSTEM IS LIMITED TO THE FOLLOWING FENCING APPLICATIONS WITHOUT CONSIDERATION OF WIND LOAD:

- 8-FOOT HIGH AND UNDER CHAIN LINK FENCES
- 6-FOOT HIGH AND UNDER WOOD FENCE WITH GAPS BETWEEN BOARDS
- 6-FOOT HIGH AND UNDER BALUSTRATDE PVC, STEEL, ALUMINUM, OR WROUGHT IRON FENCES

Vertica® Retaining Wall System
Fence Section with Sleeve-It

| Scale:       | Drawn by:      |
|--------------|----------------|
| 3/8" = 1'-0" | DA             |
|              |                |
| Date:        | Drawing number |
| 10/5/2023    | VT08           |