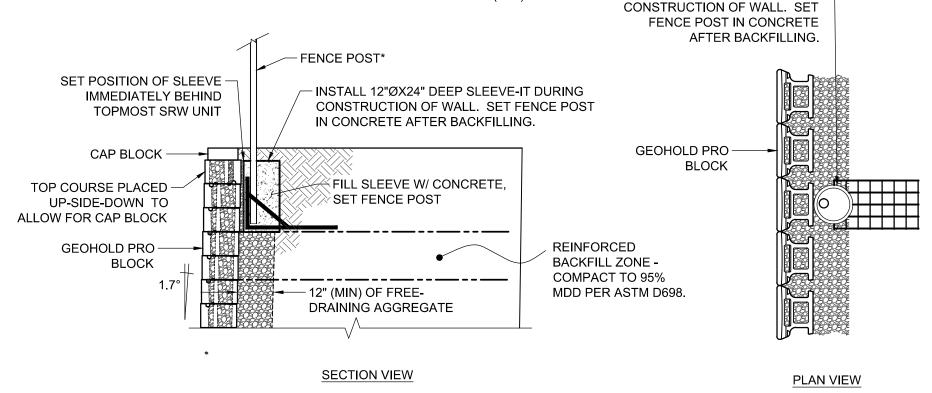

FOR MORE INFORMATION CONTACT: STRATA GLOBAL SOLUTIONS 1-800-680-7750

\*FENCING SYSTEMS APPROVED FOR USE WITH SLEEVE-IT ARE LIMITED TO THE FOLLOWING HEIGHTS:

- A. CHAIN LINK UP TO 8 FEET ABOVE FINISHED GRADE WITH POST SPACING OF 8' (MIN)
- B. ORNAMENTAL (STEEL, ALUMINUM, WROUGHT IRON) POST UP TO 6 FEET ABOVE GRADE WITH POST SPACING OF 10 FEET (MIN)
- C. OPEN BOARD / GAP BOARD (70% OPEN) POST UP TO 6 FEET ABOVE FINISHED GRADE WITH POST SPACING OF 6 FEET (MIN)

GeoHold Pro Retaining Wall System
Fence Section with Sleeve-It

INSTALL SLEEVE-IT DURING -

|  | Scale:   | Drawn by:       |
|--|----------|-----------------|
|  | None     | DA              |
|  |          |                 |
|  | Date:    | Drawing number: |
|  | 07/24/23 | GHP08           |
|  |          |                 |