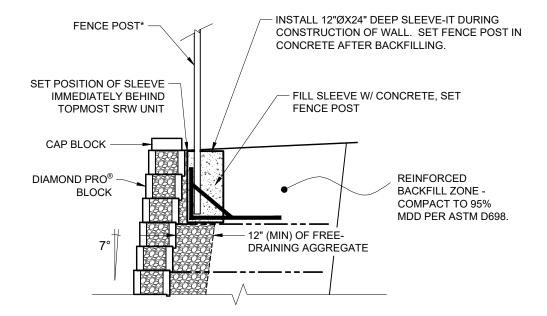

THE SLEEVE-IT PRODUCT SHALL BE EVENLY SPACED. USE OF THE SLEEVE-IT SYSTEM IS LIMITED TO THE FOLLOWING FENCING APPLICATIONS WITHOUT CONSIDERATION OF WIND LOAD:

- 8-FOOT HIGH AND UNDER CHAIN LINK FENCES
- 6-FOOT HIGH AND UNDER WOOD FENCE WITH GAPS BETWEEN BOARDS
- 6-FOOT HIGH AND UNDER BALUSTRATDE PVC, STEEL, ALUMINUM, OR WROUGHT IRON FENCES

Typical Fence Section with Sleeve-It

| Scale:       | Drawn by:       |
|--------------|-----------------|
| 3/8" = 1'-0" | SB              |
| Date:        | Drawing number: |
| 8/8/2022     | DP08            |