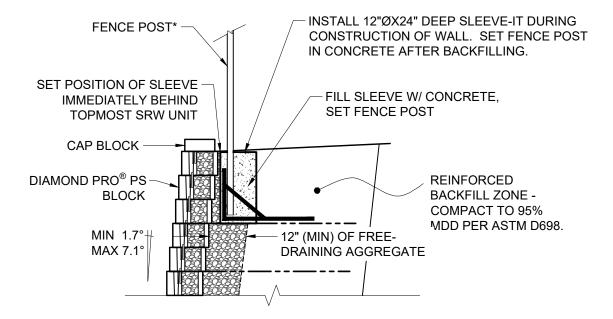

THE SLEEVE-IT PRODUCT SHALL BE EVENLY SPACED. USE OF THE SLEEVE-IT SYSTEM IS LIMITED TO THE FOLLOWING FENCING APPLICATIONS WITHOUT CONSIDERATION OF WIND LOAD:

- 8-FOOT HIGH AND UNDER CHAIN LINK FENCES
- 6-FOOT HIGH AND UNDER WOOD FENCE WITH GAPS BETWEEN BOARDS
- 6-FOOT HIGH AND UNDER BALUSTRATDE PVC, STEEL, ALUMINUM, OR WROUGHT IRON FENCES

Typical Fence Section with Sleeve-It

| Scale:       | Drawn by:       |
|--------------|-----------------|
| 3/8" = 1'-0" | SB              |
| Date:        | Drawing number: |
| 10/7/2022    | DPPS08          |