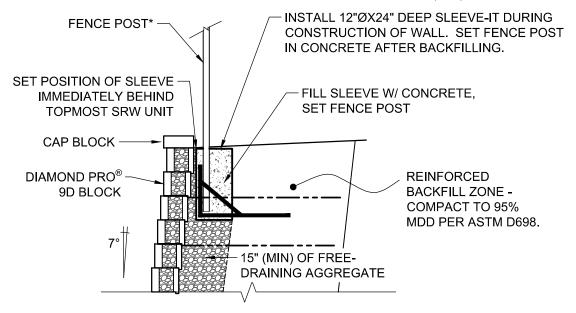

\*FENCING SYSTEMS APPROVED FOR USE WITH SLEEVE-IT ARE LIMITED TO THE FOLLOWING HEIGHTS:

- A. CHAIN LINK UP TO 8 FEET ABOVE FINISHED GRADE WITH POST SPACING OF 8 FEET (MIN)
- B. ORNAMENTAL (STEEL, ALUMINUM, WROUGHT IRON) POST UP TO 6 FEET ABOVE GRADE WITH POST SPACING OF 10 FEET (MIN)
- C. OPEN BOARD / GAP BOARD (70% OPEN) POST UP TO 6 FEET ABOVE FINISHED GRADE WITH POST SPACING OF 6 FEET (MIN)

Diamond Pro 9D Retaining Wall System
Fence Section with Sleeve-It

|  | Scale:   | Drawn by:      |
|--|----------|----------------|
|  | None     | DA             |
|  | Date:    | Drawing number |
|  | 10/02/23 | DP9D08         |