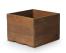

## IPE WOOD CUBES

24" L x 24" W x 16½ H 48" L x 24" W x 16½ H

Hardwood harvested sustainably from Brazilian Forests – FSC® Certified Available (FSC-C131838)