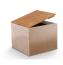

## CUBE TOP

23.875" L x 23.875" W x 1.575" H ( 606 x 606 x 40mm ) / 22 lbs (10 kg )

47.9375" L x 23.875" W x 1.575" H ( 1218 x 606 x 40 mm ) / 41 lbs ( 18.6 kg )

For more info, visit BelgardCommercial.com