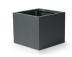

### POWDER-COATED ALUMINUM CUBES

24" L x 24" W x 20 H 24" L x 24" W x 36 H 48" L x 24" W x 20 H 48" L x 24" W x 36 H

Recycled raw material content (40% minimum)