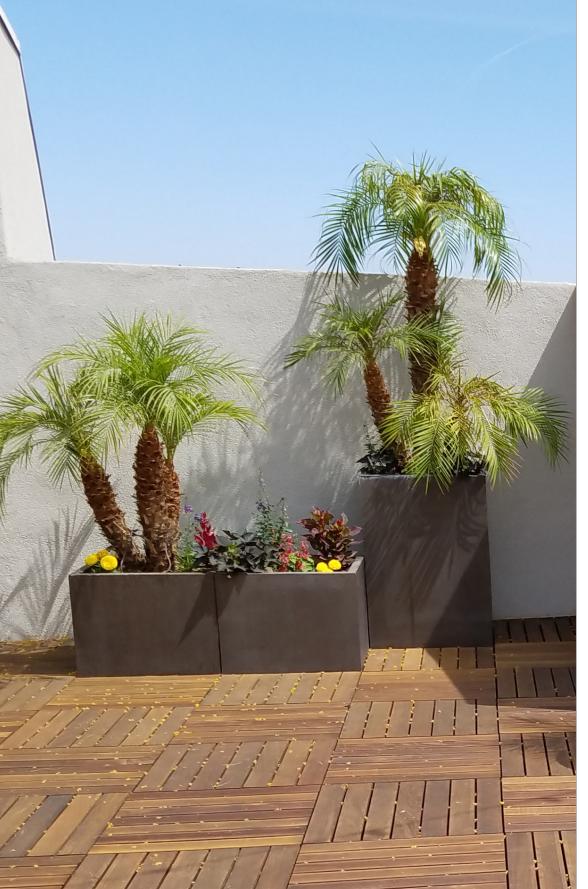

# CUBE & CUBE TOPS

STORAGE

VERSATILE & BEAUTIFUL ACCENT FOR ROOFTOP OR GROUND LEVEL PLAZAS

## **● FEATURES & BENEFITS**

- Durable commercial accent pieces available in powder-coated aluminum or Ipe wood
- Can be used alone or combined for a multi-dimensional look
- Ideal for bench seating, planters or storage
- Ipe cubes are 100% natural wood, eco-friendly and resistant to mold, fire, weather and pests