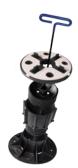

## THE "KEY" TO YOUR SUCCESS

Our unique "Adjustment Key" allows you to level and adjust our Pedestal Supports WITHOUT removing the paver. This unique feature saves labor costs and reduces possible injuries from heavy pavers

# **ADJUSTABLE PEDESTALS**

SE & NM SERIES

PAVER INSTALLATION SYSTEM FOR UNLEVEL SURFACES OR FOR ALLOWING ACCESS TO UTILITIES