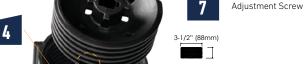

| FEATURES                | SUPPORTS                                                                                            |  |
|-------------------------|-----------------------------------------------------------------------------------------------------|--|
| #1 Bi-Material Head     | New Self-Leveling Head with Bi-Material PP & Rubber Anti-Noise & Anti-Slip                          |  |
| #2 Pre-Cut Tabs         | Easy removal of Tabs When Needed                                                                    |  |
| #3 Locking Coupling     | Coupling Locks Into Head                                                                            |  |
| #4 Block System         | New Self-Leveling Head with Bi-Material PP & Rubber Anti-Noise & Anti-Slip                          |  |
| #5 Water Drainage Holes | No Ponding Water                                                                                    |  |
| #6 Adjustment Key       | Levels Support without Removing Paver                                                               |  |
| #7 Screw                | V0 3/4" (19mm) / V1 7/8" (22mm) / V2 1-1/4" (35mm) / V3 2-1/4" (60mm) V4 4" (105mm) / V5 6" (155mm) |  |
| #8 Extension            | Extension for Higher Requirements                                                                   |  |
| #9 Base                 | B0 5/8" (16mm) / B1 7/8" (25mm) / B2 1-5/8" (40mm) / B3 2-1/2" (65mm)                               |  |