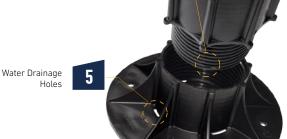

| FEATURES                | SUPPORTS                                                                                            |  |
|-------------------------|-----------------------------------------------------------------------------------------------------|--|
| #1 Bi-Material Head     | New Self-Leveling Head with Bi-Material PP & Rubber Anti-Noise & Anti-Slip                          |  |
| #2 Pre-Cut Tabs         | Easy removal of Tabs When Needed                                                                    |  |
| #3 Locking Coupling     | Coupling Locks Into Head                                                                            |  |
| #4 Block System         | New Self-Leveling Head with Bi-Material PP & Rubber Anti-Noise & Anti-Slip                          |  |
| #5 Water Drainage Holes | No Ponding Water                                                                                    |  |
| #6 Adjustment Key       | Levels Support without Removing Paver                                                               |  |
| #7 Screw                | V0 3/4" (19mm) / V1 7/8" (22mm) / V2 1-1/4" (35mm) / V3 2-1/4" (60mm) V4 4" (105mm) / V5 6" (155mm) |  |
| #8 Extension            | Extension for Higher Requirements                                                                   |  |
| #9 Base                 | B0 5/8" (16mm) / B1 7/8" (25mm) / B2 1-5/8" (40mm) / B3 2-1/2" (65mm)                               |  |