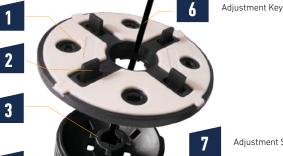

## THE "KEY" TO YOUR SUCCESS

Our unique "Adjustment Key" allows you to level and adjust our Pedestal Supports WITHOUT removing the paver. This unique feature saves labor costs and reduces possible injuries from heavy pavers

### LOCKING COUPLING

Allows head to be locked into the threaded screw.

#### **BASE PRE-CUT LINES**

Base bottom with pre-cut lines for easy and precise cuts when needed for corner placement situations.

| FEATURES                | SUPPORTS                                                                                            |  |
|-------------------------|-----------------------------------------------------------------------------------------------------|--|
| #1 Bi-Material Head     | New Self-Leveling Head with Bi-Material PP & Rubber Anti-Noise & Anti-Slip                          |  |
| #2 Pre-Cut Tabs         | Easy removal of Tabs When Needed                                                                    |  |
| #3 Locking Coupling     | Coupling Locks Into Head                                                                            |  |
| #4 Block System         | New Self-Leveling Head with Bi-Material PP & Rubber Anti-Noise & Anti-Slip                          |  |
| #5 Water Drainage Holes | No Ponding Water                                                                                    |  |
| #6 Adjustment Key       | Levels Support without Removing Paver                                                               |  |
| #7 Screw                | V0 3/4" (19mm) / V1 7/8" (22mm) / V2 1-1/4" (35mm) / V3 2-1/4" (60mm) V4 4" (105mm) / V5 6" (155mm) |  |
| #8 Extension            | Extension for Higher Requirements                                                                   |  |
| #9 Base                 | B0 5/8" (16mm) / B1 7/8" (25mm) / B2 1-5/8" (40mm) / B3 2-1/2" (65mm)                               |  |