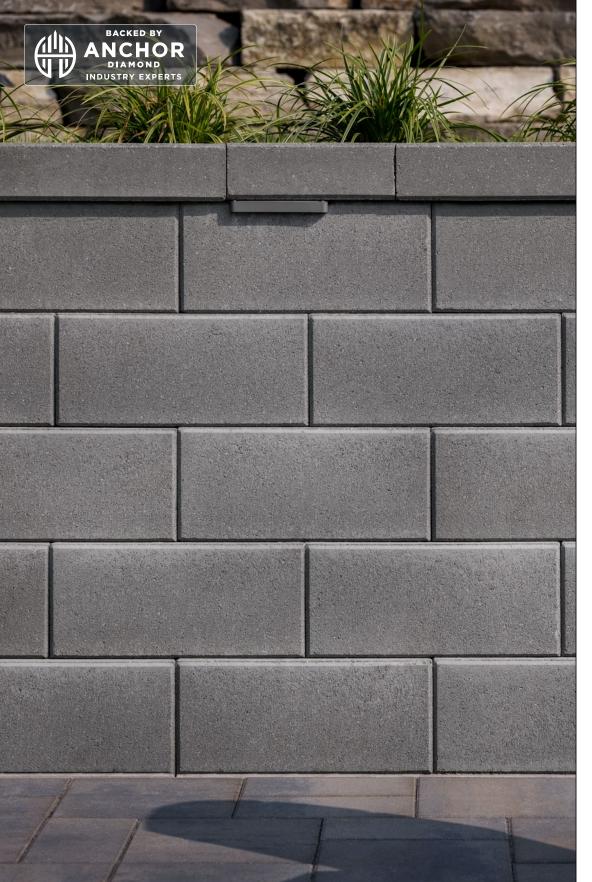

## DIAMOND PRO®

SMOOTH FACE RETAINING WALL

A REFINED, MODERN APPEARANCE WITH STRENGTH OF THE DIAMOND PRO RETAINING **WALL SYSTEM** 

## **❷ FEATURES & BENEFITS**

- · Rear-lip locator
- · Large cores for ease in handling
- · Matching corner and cap for a seamless appearance
- Gravity walls can be built up to 4 ft high\*, including buried course with a 7.1° batter
- Walls in excess of 50 ft high have been built with Diamond Pro when combined with geosynthetic reinforcement
- · Minimum outside radius, measured from the top course to the front of the units: 4 ft
- · Minimum inside radius, measured on the base course to the front of the units: 6 ft