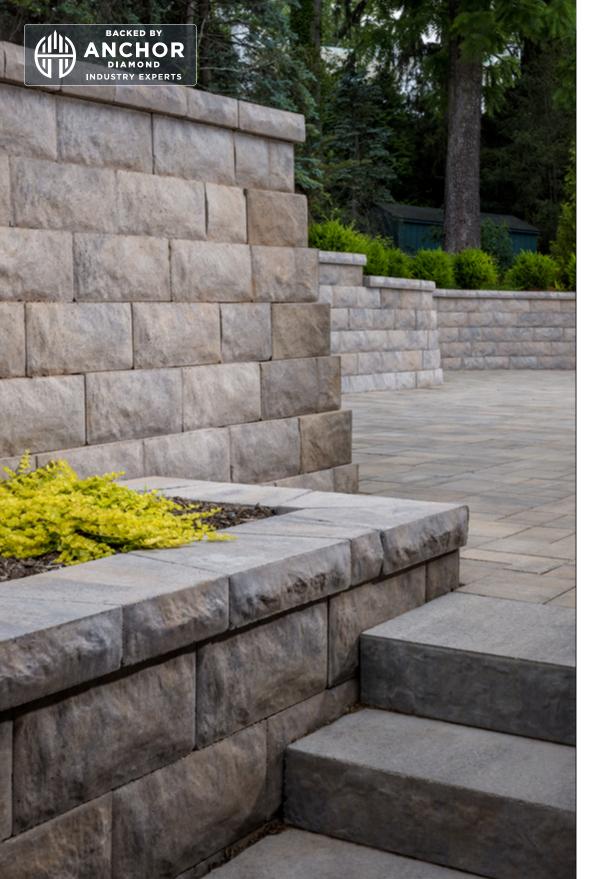

## DIAMOND PRO°

QUARRIED FACE RETAINING WALL

THE LOOK OF NATURAL QUARRIED STONE WITH THE TIME-TESTED STRENGTH OF DIAMOND PRO

## 

- · Rear-lip locator
- · Large cores for ease in handling
- · Matching corner and cap for a seamless appearance
- Gravity walls can be built up to 4 ft high\*, including buried course with a 7.1° batter
- Walls in excess of 50 ft high have been built with Diamond Pro when combined with geosynthetic reinforcement
- · Minimum outside radius, measured from the top course to the front of the units: 4 ft
- · Minimum inside radius, measured on the base course to the front of the units: 6 ft