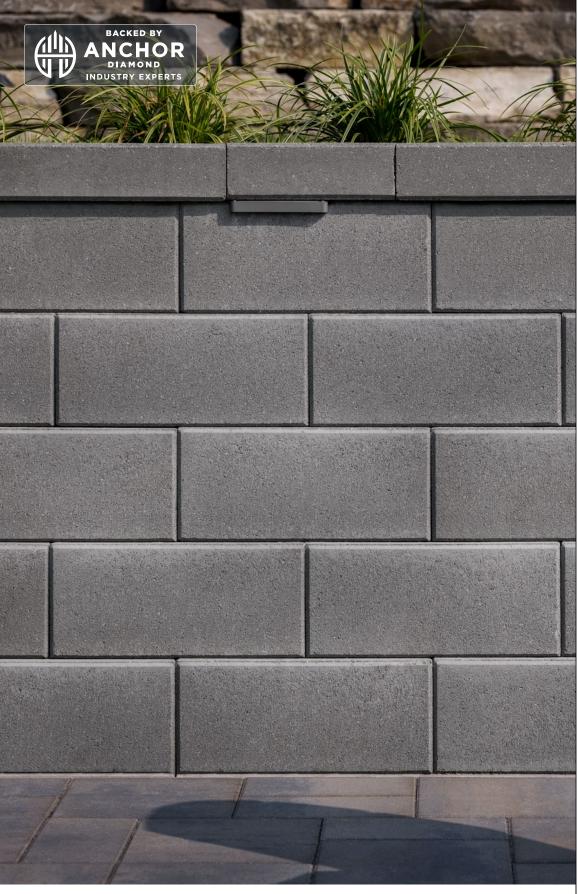

## DIAMOND PRO°PS SMOOTH FACE RETAINING WALL

A REFINED, MODERN APPEARANCE WITH THE STRENGTH OF THE DIAMOND PRO RETAINING WALL SYSTEM

## ♂ FEATURES & BENEFITS

- Pin system installation method
- Large cores for ease in handling
- Ease of installation with oversized pin aligning cores
- Pin cores allow for multiple batter options
- Builds walls in excess of 50 feet when combined with geosynthetic reinforcement
- One square foot of wall face
  per block
- Gravity walls can be built up to 4 feet high\*, including the buried course, with 7.1 degree batter
- Minimum outside radius, measured on the top course to the front of the units: 4 feet
- Minimum inside radius, measured on the base course to the front of the units: 6 feet
- Setback/System Batter: Near Vertical and 1"/7.1°; additional system batter can be created by alternating pin placement on each course of wall