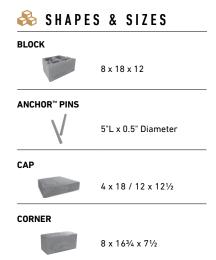

## ♂ FEATURES & BENEFITS

- Pin system installation method
- Large cores for ease in handling
- Ease of installation with oversized pin aligning cores
- Pin cores allow for multiple batter options
- Builds walls in excess of 50 feet when combined with geosynthetic reinforcement
- One square foot of wall face
  per block
- Gravity walls can be built up to 4 feet high\*, including the buried course, with 7.1 degree batter
- Minimum outside radius, measured on the top course to the front of the units: 4 feet
- Minimum inside radius, measured on the base course to the front of the units: 6 feet
- Setback/System Batter: Near Vertical and 1"/7.1°; additional system batter can be created by alternating pin placement on each course of wall