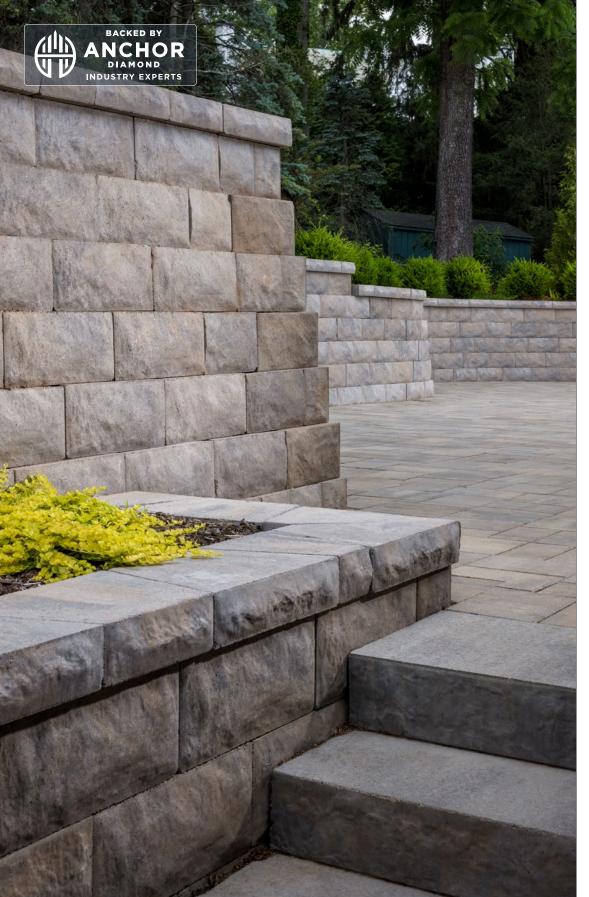

## DIAMOND PRO PS

QUARRIED FACE RETAINING WALL

THE LOOK OF NATURAL QUARRIED STONE WITH THE TIME-TESTED STRENGTH OF DIAMOND PRO

## **⊙** FEATURES & BENEFITS

- · Pin system installation method
- · Large cores for ease in handling
- Ease of installation with oversized pin aligning cores
- · Pin cores allow for multiple batter options
- Builds walls in excess of 50 feet when combined with geosynthetic reinforcement
- One square foot of wall face per block
- Gravity walls can be built up to 4 feet high\*, including the buried course, with 7.1 degree batter
- · Minimum outside radius, measured on the top course to the front of the units: 4 feet
- · Minimum inside radius, measured on the base course to the front of the units: 6 feet
- Setback/System Batter: Near Vertical and 1"/7.1°; additional system batter can be created by alternating pin placement on each course of wall