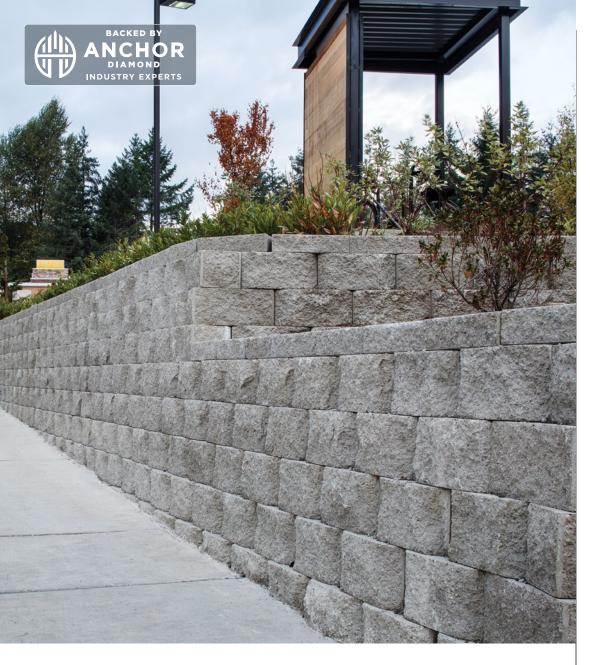

## DIAMOND PRO PS

BEVELED FACE RETAINING WALL

FLEXIBLE COST-EFFECTIVE SOLUTION FOR LARGE WALLS WITH A MULTI-DIMENSIONAL LOOK

## **⊙** FEATURES & BENEFITS

- · Pin system installation method
- · Large cores for ease in handling
- Ease of installation with oversized pin aligning cores
- · Pin cores allow for multiple batter options
- Builds walls in excess of 50 feet when combined with geosynthetic reinforcement
- One square foot of wall face per block
- Gravity walls can be built up to 4 feet high\*, including the buried course, with 7.1 degree batter
- · Minimum outside radius, measured on the top course to the front of the units: 4 feet
- · Minimum inside radius, measured on the base course to the front of the units: 6 feet
- Setback/System Batter: Near Vertical and 1"/7.1°; additional system batter can be created by alternating pin placement on each course of wall