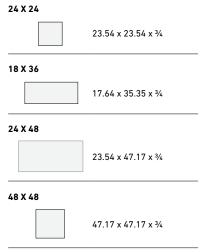

| 📰 ESTIMATING CHART |                    | GROSS WEIGHT/<br>BOX | PIECES/<br>BOX | SQ FT/<br>BOX | BOXES/<br>FULL PALLET | SQ FT/<br>Pallet | WEIGHT/<br>PALLET |
|--------------------|--------------------|----------------------|----------------|---------------|-----------------------|------------------|-------------------|
| 24 X 24            | 23.54 x 23.54 x ¾  | 72                   | 2              | 30            | 232.5                 | 7.75             | 2160              |
| 18 X 36            | 23.54 x 35.35 x 2¾ | 81.4                 | 2              | 27            | 254.9                 | 8.7              | 2198              |
| 24 X 48            | 23.54 x 47.17 x ¾  | 74.8                 | 1              | 35            | 271.25                | 7.75             | 2621              |
| 48 X 48            | 47.17 x 47.17 x ¾  | 148                  | 1              | 20            | 310                   | 15.5             | 3009              |

## 🗞 SHAPES & SIZES

For more info, visit BelgardCommercial.com

Oldcastle APG - A CRH Company 400 Perimeter Center Terrace, Suite 1000 Atlanta, GA 30346 \$ 1-844-495-8210

© 2023 Oldcastle<sup>®</sup> APG, A CRH Company. All Rights Reserved. BEL20-202 Rev: 05/17/2023