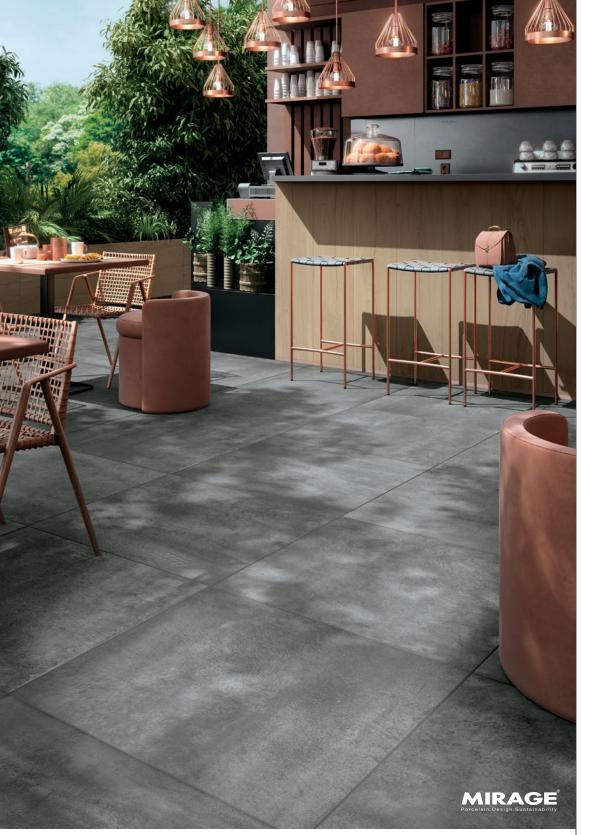

## LEMMY CONCRETE FINISH URBAN CHIC WITH WARM METALLIC UNDERTONES

## ♂ FEATURES & BENEFITS

- Metropolitan warmth with a hint of an industrial aesthetic.
- The intimate emotion of metal oxidation in neutral shades of gray and charcoal.
- Incredibly high breakage loads, up to 3,000 pounds
- High density and ultra-low absorption rate creates a tight surface texture and fends off surface mold, moss, dirt and other types of stains
- Modular for faster installation,
- Unaffected by alkalis, most acids, chemical agents, salt and other de-icing materials.
- Can be cleaned with normal household cleaners and even pressure washed with a low pressure washing device.\*
- Structured top textures create non-slip surfaces.
- Freeze thaw resistant—100% frost-free and properties remain unaltered at temperatures ranging from -51.1° to + 60° C (-60°F to +140°F).