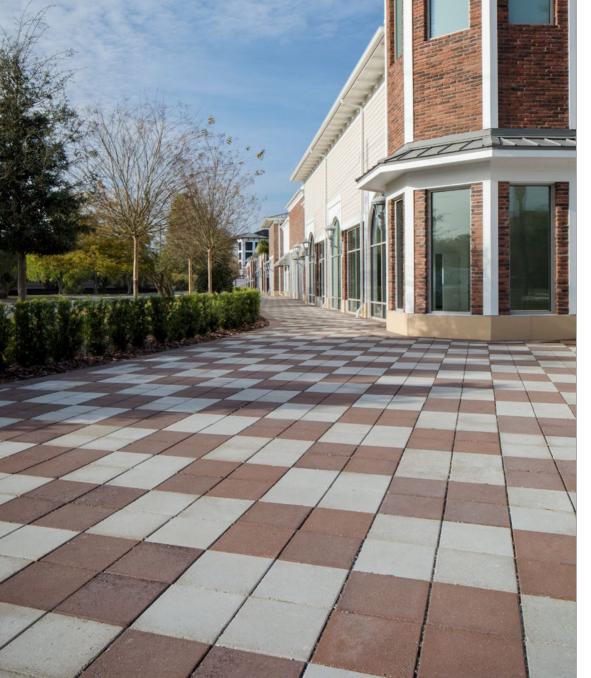

# **AQUALINE**

PERMEABLE PAVER

LOW MAINTENANCE AND PROVEN DURABILITY THAT ALLOWS FOR FLEXIBLE DESIGN OPTIONS

#### **⊙** FEATURES & BENEFITS

- Can eliminate stormwater runoff and improve water quality
- · Meets the requirements of ASTM C936
- Interlocking spacer bars for increased structural performance
- · Smooth surface texture with a micro-chamfer to minimize vibration and enhance wheelchair comfort
- Can be utilized to construct an ADA-compliant pavement
- · True installed dimensions for design optimization
- Optimal joint openings for infiltration and maintenance
- Chamfer Width: 3 mm
- Spacer Bar Width: 7 mm
- Surface Infiltration Rate: > 500 inches per hour (varies based on joint infill gradation)
- Surface Open Area: 7%