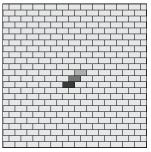

# **AQUALINE**\*

PERMEABLE PAVER

LOW MAINTENANCE AND PROVEN DURABILITY THAT ALLOWS FOR FLEXIBLE DESIGN OPTIONS

### **⊙** FEATURES & BENEFITS

- · Can eliminate stormwater runoff and improve water quality
- · Meets the requirements of ASTM C936
- Interlocking spacer bars for increased structural performance
- · Smooth surface texture with a micro-chamfer to minimize vibration and enhance wheelchair comfort
- Can be utilized to construct an ADA-compliant pavement
- · True installed dimensions for design optimization
- Optimal joint openings for infiltration and maintenance
- Chamfer Width: 3 mm
- Spacer Bar Width: 7 mm
- Surface Infiltration Rate: > 500 inches per hour (varies based on joint infill gradation)
- Surface Open Area: 7%