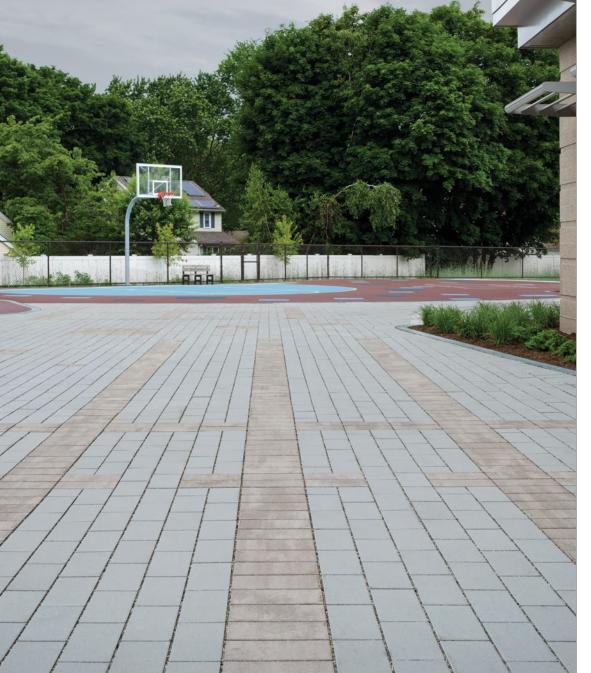

## **AQUALINE**\*

PERMEABLE PAVER

LOW MAINTENANCE AND PROVEN DURABILITY THAT ALLOWS FOR FLEXIBLE DESIGN OPTIONS

## **⊙** FEATURES & BENEFITS

- Can eliminate stormwater runoff and improve water quality
- · Meets the requirements of ASTM C936
- Interlocking spacer bars for increased structural performance
- · Smooth surface texture with a micro-chamfer to minimize vibration and enhance wheelchair comfort
- Can be utilized to construct an ADA-compliant pavement
- · True installed dimensions for design optimization
- Optimal joint openings for infiltration and maintenance
- Chamfer Width: 3 mm
- · Spacer Bar Width: 10 mm
- Surface Infiltration Rate: > 500 inches per hour (varies based on joint infill gradation)
- Surface Open Area: 9%