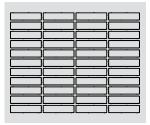

# **AQUALINE**

PERMEABLE PAVER

LOW MAINTENANCE AND PROVEN DURABILITY THAT ALLOWS FOR FLEXIBLE DESIGN OPTIONS

### 🝪 PALLET LAYOUT



#### **⊙** FEATURES & BENEFITS

- · Can eliminate stormwater runoff and improve water quality
- · Meets the requirements of ASTM C936
- Interlocking spacer bars for increased structural performance
- · Smooth surface texture with a micro-chamfer to minimize vibration and enhance wheelchair comfort
- Can be utilized to construct an ADA-compliant pavement
- · True installed dimensions for design optimization
- Optimal joint openings for infiltration and maintenance
- Chamfer Width: 3 mm
- Spacer Bar Width: 7 mm
- Surface Infiltration Rate: > 500 inches per hour (varies based on joint infill gradation)
- Surface Open Area: 10%

## 卷 SHAPES & SIZES

**PAVER** 



3 x 12 x 31/8

## LAYING PATTERNS





RUNNING BOND

HERRINGBONE

Check with your local Belgard Representative for product availab