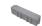

**AQUALINE**

PERMEABLE PAVER

LOW MAINTENANCE AND PROVEN DURABILITY THAT ALLOWS FOR FLEXIBLE DESIGN OPTIONS

### 🝪 PALLET LAYOUT



#### **⊙** FEATURES & BENEFITS

- Can eliminate stormwater runoff and improve water quality
- · Meets the requirements of ASTM C936
- Interlocking spacer bars for increased structural performance
- · Smooth surface texture with a micro-chamfer to minimize vibration and enhance wheelchair comfort
- Can be utilized to construct an ADA-compliant pavement
- · True installed dimensions for design optimization
- Optimal joint openings for infiltration and maintenance
- Chamfer Width: 3 mm
- · Spacer Bar Width: 10 mm
- Surface Infiltration Rate: > 500 inches per hour (varies based on joint infill gradation)
- Surface Open Area: 14%

## 卷 SHAPES & SIZES

**PAVER** 



3 x 12 x 31/8

## LAYING PATTERNS





RUNNING BOND HERRINGBONE

Check with your local Belgard Representative for product availability and color options.