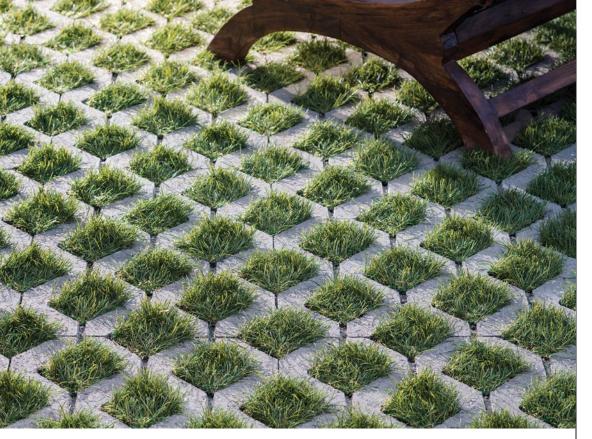

### ✓ FEATURES & BENEFITS

- Manufactured in accordance with ASTM C1319
- Open lattice grid design for turf infill
- 40% surface opening with void space for creating a grass pavement
- Applications include driveways, parking stalls, ramps, service and emergency access lanes