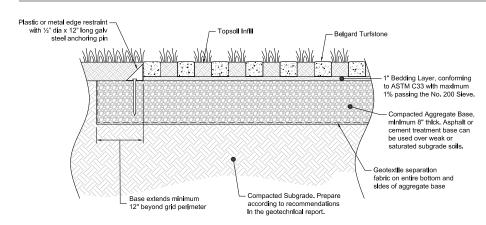

# 🚺 TYPICAL DETAIL

NOTE: Commercial vehicular applications should utilize a 6" wide concrete curb for containment.